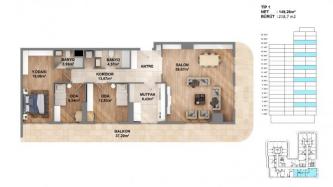

#### **Apartment Options:**

Empire Avcılar offers a diverse range of unit types, catering to various family sizes and preferences:

- 1+1 Apartments: Starting at a net area of 53.11 m<sup>2</sup>.
- 2+1 Apartments: Options ranging from 70.91 m<sup>2</sup> to 158.46 m<sup>2</sup>.
- 3+1 Apartments: Spacious layouts with a net area of 149.26 m<sup>2</sup>.
- Duplex Options: Perfect for larger families or those seeking more space.

Each apartment boasts panoramic views of the Marmara Sea and Kücükçekmece Lake, offering residents a tranquil retreat within the city.