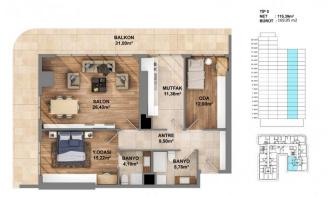

#### **Apartment Options:**

Empire Avcılar offers a diverse range of unit types, catering to various family sizes and preferences:

- 1+1 Apartments: Starting at a net area of 53.11 m<sup>2</sup>.
- 2+1 Apartments: Options ranging from 70.91 m<sup>2</sup> to 158.46 m<sup>2</sup>.
- 3+1 Apartments: Spacious layouts with a net area of 149.26 m<sup>2</sup>.
- Duplex Options: Perfect for larger families or those seeking more space.

Each apartment boasts panoramic views of the Marmara Sea and Kücükçekmece Lake, offering residents a tranquil retreat within the city.