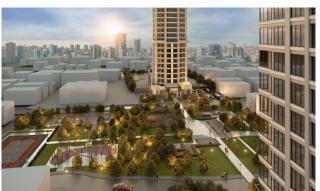

## **Project Overview**

Tuna Park Ataşehir features 146 units in total, including 141 residential apartments and 5 commercial units. Designed to meet diverse lifestyle needs, the apartments are available in spacious layouts of:

Block A: 22 floors

Block B: 32 floors

With completion set in a prime Istanbul district, Tuna Park Ataşehir promises a refined urban lifestyle with unparalleled views and top-notch amenities.