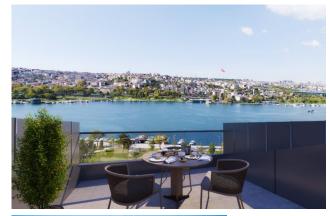

# **SEA VIEW APARTMENTS**

Golden Horn View Flats Near Taksim Description Exclusive hotel-style flats with stunning views of the Golden Horn. Highlights

Breathtaking Sea View

Location

- Just 2 minutes from Halic Port (Tersane Istanbul) Golden Horn Port
- Close proximity to luxury hotels
- 7 minutes to Eminönü
- 9 minutes to Taksim
- 9 minutes to Sultanahmet
- 10 minutes to Halicioğlu Metrobus Station ????
- 15 minutes to Halic Metro Station ????
- 45 minutes to Istanbul Airport ????
- Surrounded by cafés, restaurants, shops, and markets

#### **SCENERY**:

Bosphorus View, Sea View, City View, Close to Marine Transportation,