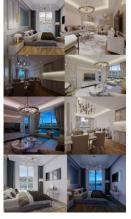

# **SEA VIEW APARTMENTS**

Golden Horn View Flats Near Taksim Description Exclusive hotel-style flats with stunning views of the Golden Horn. Highlights

Breathtaking Sea View

Location

- Just 2 minutes from Halic Port (Tersane Istanbul) Golden Horn Port
- Close proximity to luxury hotels
- 7 minutes to Eminönü
- 9 minutes to Taksim
- 9 minutes to Sultanahmet
- 10 minutes to Halicioğlu Metrobus Station ????
- 15 minutes to Halic Metro Station ????
- 45 minutes to Istanbul Airport ????
- Surrounded by cafés, restaurants, shops, and markets

#### **SCENERY**:

Bosphorus View, Sea View, City View, Close to Marine Transportation,