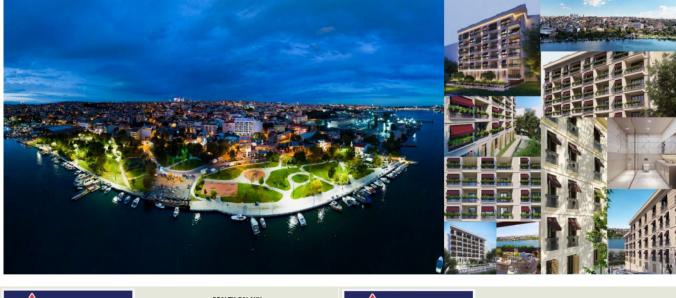

## **GOLDEN PALACE HALIC**

Project Status: Completed

Price Range: 280,000 - 280,000 \$

Development Area: 1,000 m<sup>2</sup>

# **SEA VIEW APARTMENTS**

Golden Horn View Flats Near Taksim Description Exclusive hotel-style flats with stunning views of the Golden Horn. Highlights

Breathtaking Sea View

Location

- Just 2 minutes from Halic Port (Tersane Istanbul) Golden Horn Port
- Close proximity to luxury hotels
- 7 minutes to Eminönü
- 9 minutes to Taksim
- 9 minutes to Sultanahmet
- 10 minutes to Halicioğlu Metrobus Station ????
- 15 minutes to Halic Metro Station ????
- 45 minutes to Istanbul Airport ????
- Surrounded by cafés, restaurants, shops, and markets

Key Features

- Prime touristic location
- Excellent investment potential
- High rental income opportunity

Project Status

Currently under construction. Delivery Date

March 2025

Open Area (m<sup>2</sup>) : 1,250 Available to Bank Credit : Yes Deed Status : Title Deed with Condominium Land m<sup>2</sup> : 1,000