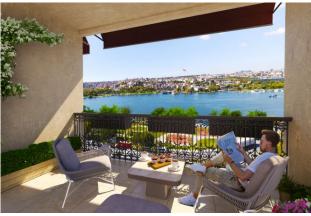

# **SEA VIEW APARTMENTS**

Golden Horn View Flats Near Taksim Description Exclusive hotel-style flats with stunning views of the Golden Horn. Highlights

Breathtaking Sea View

Location

- Just 2 minutes from Halic Port (Tersane Istanbul) Golden Horn Port
- Close proximity to luxury hotels
- 7 minutes to Eminönü
- 9 minutes to Taksim
- 9 minutes to Sultanahmet
- 10 minutes to Halicioğlu Metrobus Station ????
- 15 minutes to Halic Metro Station ????
- 45 minutes to Istanbul Airport ????
- Surrounded by cafés, restaurants, shops, and markets

#### **SCENERY**:

Bosphorus View, Sea View, City View, Close to Marine Transportation,