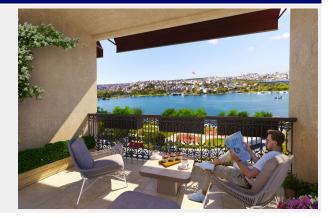

# **SEA VIEW APARTMENTS**

Golden Horn View Flats Near Taksim Description Exclusive hotel-style flats with stunning views of the Golden Horn. Highlights

Breathtaking Sea View

Location

- Just 2 minutes from Halic Port (Tersane Istanbul) Golden Horn Port
- Close proximity to luxury hotels
- 7 minutes to Eminönü
- 9 minutes to Taksim
- 9 minutes to Sultanahmet
- 10 minutes to Halicioğlu Metrobus Station ????
- 15 minutes to Halic Metro Station ????
- 45 minutes to Istanbul Airport ????
- Surrounded by cafés, restaurants, shops, and markets

#### **SCENERY**:

Bosphorus View, Sea View, City View, Close to Marine Transportation,