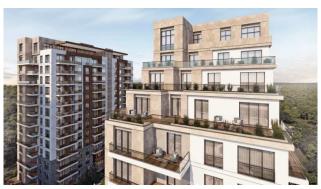

# FLAMINGO LAKE PROJECT

in Istanbul. For 20 years, Gül İnşaat has been working with this belief and producing

projects where people live happily and work with pleasure. The project called Flamingo

Göl Evleric, is 16.000m2 in total and 11.000m2 is designed to be green area.

Sea view, Lake View and City view, It consists of 4 different blocks / 13 Floors 7 commercial units and 253 residential units Starting from 1+1 up to 4+1 Apartments -Indoor Swimming Pool -Outdoor Swimming Pool