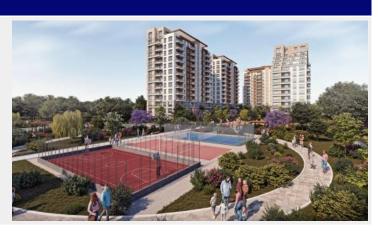

Sea view, Lake View and City view, It consists of 4 different blocks / 13 Floors 7 commercial units and 253 residential units Starting from 1+1 up to 4+1 Apartments -Indoor Swimming Pool -Outdoor Swimming Pool

- -Children's Playground
- Basketball Court
- -Tennis Court -Sauna, Turkish Bath, Fitness
- -Social Facility Area -Recreation Areas
- -7/24 Camera Security System
- -2.5 km Tüyap Istanbul Fair Center -3 km First Avenue Shopping Center
- -4 km Perla Vista Shopping Center -4 km Beykent University
- -3 km Metrobus -4 km Beykent University Hospital
- -2 km Super Markets; Carrefour and Migros -5 km Valley Of Life (Biggest Park in Istanbul
- -5 KM Beylikdüzü State Hospital -55 km Istanbul Airport