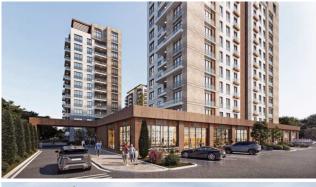

# FLAMINGO LAKE PROJECT

in Istanbul. For 20 years, Gül İnşaat has been working with this belief and producing

projects where people live happily and work with pleasure. The project called Flamingo

Göl Evleric, is 16.000m2 in total and 11.000m2 is designed to be green area.

Sea view, Lake View and City view, It consists of 4 different blocks / 13 Floors 7 commercial units and 253 residential units Starting from 1+1 up to 4+1 Apartments -Indoor Swimming Pool -Outdoor Swimming Pool