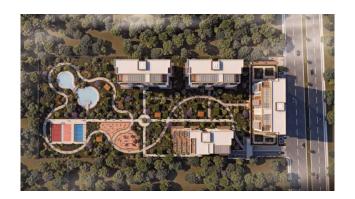

in Istanbul. For 20 years, Gül İnşaat has been working with this belief and producing

projects where people live happily and work with pleasure. The project called Flamingo

Göl Evleric, is 16.000m2 in total and 11.000m2 is designed to be green area.

Sea view, Lake View and City view, It consists of 4 different blocks / 13 Floors 7 commercial units and 253 residential units Starting from 1+1 up to 4+1 Apartments -Indoor Swimming Pool -Outdoor Swimming Pool

- -Children's Playground
- Basketball Court
- -Tennis Court -Sauna, Turkish Bath, Fitness
- -Social Facility Area -Recreation Areas
- -7/24 Camera Security System
- -2.5 km Tüyap Istanbul Fair Center -3 km First Avenue Shopping Center
- -4 km Perla Vista Shopping Center -4 km Beykent University
- -3 km Metrobus -4 km Beykent University Hospital
- -2 km Super Markets; Carrefour and Migros -5 km Valley Of Life (Biggest Park in Istanbul
- -5 KM Beylikdüzü State Hospital -55 km Istanbul Airport

Open Area (m<sup>2</sup>): 11,000

**Block Number: 4** Land m<sup>2</sup>: 16,000