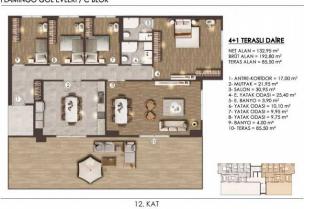

## FLAMİNGO GÖL EVLERİ / A-B BLOK

- ANINE - KONIDOR = 10,13 n - SALON = 26,25 m<sup>2</sup> - MUTFAK = 9,85 m<sup>2</sup> - YATAK ODASI = 9,70 m<sup>2</sup> - E. YATAK ODASI = 15,65 m<sup>2</sup> - E. BANYO = 3,95 m<sup>2</sup> - BANYO = 3,80 m<sup>2</sup> - CAMAŞIR ODASI = 1,10 m<sup>2</sup>