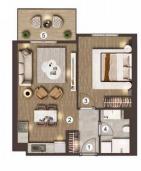

## 1+1 TİP A DAİRE

NET ALAN = 49,95 m<sup>2</sup> BRÜT ALAN = 72,45 m<sup>2</sup>

- 1- ANTRE = 3,95 m<sup>2</sup> 2- SALON + MUTFAK = 21.85 m<sup>2</sup> 3- YATAK ODASI = 13,45 m<sup>2</sup> 4- BANYO = 4,05 m<sup>2</sup> 5- BALKON = 6,65 m<sup>2</sup>

2...-12. KAT

140,000 \$

 $72 \text{ m}^2, 1 + 1$ For Sale, Apartment