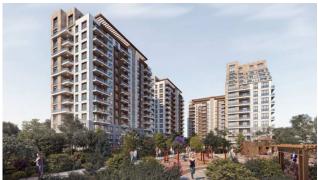

# FLAMINGO LAKE PROJECT

in Istanbul. For 20 years, Gül İnşaat has been working with this belief and producing

projects where people live happily and work with pleasure. The project called Flamingo

Göl Evleric, is 16.000m2 in total and 11.000m2 is designed to be green area.

Sea view, Lake View and City view, It consists of 4 different blocks / 13 Floors 7 commercial units and 253 residential units Starting from 1+1 up to 4+1 Apartments -Indoor Swimming Pool -Outdoor Swimming Pool

- -Children's Playground
- Basketball Court
- -Tennis Court -Sauna, Turkish Bath, Fitness
- -Social Facility Area -Recreation Areas
- -7/24 Camera Security System
- -2.5 km Tüyap Istanbul Fair Center -3 km First Avenue Shopping Center
- -4 km Perla Vista Shopping Center -4 km Beykent University
- -3 km Metrobus -4 km Beykent University Hospital
- -2 km Super Markets; Carrefour and Migros -5 km Valley Of Life (Biggest Park in Istanbul
- -5 KM Beylikdüzü State Hospital -55 km Istanbul Airport

Open Area (m<sup>2</sup>): 11,000

**Block Number: 4** Land m<sup>2</sup>: 16,000