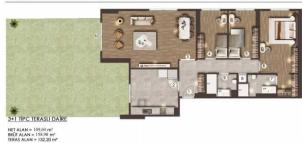

#### FLAMİNGO GÖL EVLERİ / D BLOK

440,000 \$

159 m<sup>2</sup>, 3 + 1 For Sale, Apartment

FLAMİNGO GÖL EVLERİ / C BLOK

ZEMÍN KAT PLANI

#### FLAMİNGO GÖL EVLERİ / D BLOK

- 2- ANTRE + KORIDOR= 11,60 m<sup>2</sup>
  2- MUTFAK = 14,95 m<sup>2</sup>
  3- SALON = 34,40 m<sup>2</sup>
  4- YATAK ODASI = 9,60 m<sup>2</sup>
  5- YATAK ODASI = 9,70 m<sup>2</sup>
  5- E, YATAK ODASI = 20,20 m<sup>2</sup>
  7- E, BANYO = 4,50 m<sup>2</sup>
  3- C, ODASI = 0,60 m<sup>2</sup>
  7- BANYO = 4,50 m<sup>2</sup>
  7- BANYO = 4,50 m<sup>2</sup>