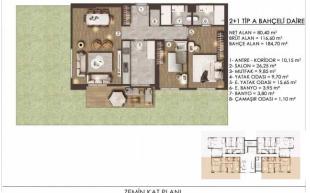

## FLAMİNGO GÖL EVLERİ / A-B BLOK

- ANINE - KONIDOR = 10,13 n - SALON = 26,25 m<sup>2</sup> - MUTFAK = 9,85 m<sup>2</sup> - YATAK ODASI = 9,70 m<sup>2</sup> - E. YATAK ODASI = 15,65 m<sup>2</sup> - E. BANYO = 3,95 m<sup>2</sup> - BANYO = 3,80 m<sup>2</sup> - CAMAŞIR ODASI = 1,10 m<sup>2</sup>

ZEMÎN KAT PLANI

350,000 \$

 $116 \text{ m}^2, 2 + 1$ For Sale, Apartment