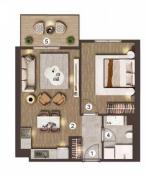

## FLAMİNGO GÖL EVLERİ / A-B BLOK

- ANINE - KONIDOR = 10,13 n - SALON = 26,25 m<sup>2</sup> - MUTFAK = 9,85 m<sup>2</sup> - YATAK ODASI = 9,70 m<sup>2</sup> - E. YATAK ODASI = 15,65 m<sup>2</sup> - E. BANYO = 3,95 m<sup>2</sup> - BANYO = 3,80 m<sup>2</sup> - CAMAŞIR ODASI = 1,10 m<sup>2</sup>

ZEMÎN KAT PLANI

350,000 \$

 $116 \text{ m}^2, 2 + 1$ For Sale, Apartment