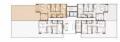

## 1+1 TİP A DAİRE

NET ALAN = 49,95 m<sup>2</sup> BRÜT ALAN = 72,45 m<sup>2</sup>

- 1- ANTRE = 3,95 m<sup>2</sup> 2- SALON + MUTFAK = 21.85 m<sup>2</sup> 3- YATAK ODASI = 13,45 m<sup>2</sup> 4- BANYO = 4,05 m<sup>2</sup> 5- BALKON = 6,65 m<sup>2</sup>

2...-12. KAT

140,000 \$

 $72 \text{ m}^2, 1 + 1$ For Sale, Apartment