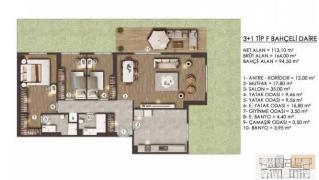

#### FLAMİNGO GÖL EVLERİ / C BLOK

3+1 TIP E DAIRE

1,2,3,4,5,6,7,8. KATLAR

320,000 \$

 $164 \text{ m}^2, 3 + 1$ For Sale, Apartment

FLAMİNGO GÖL EVLERİ / A-B BLOK

#### FLAMİNGO GÖL EVLERİ / C BLOK

3+1 TİP E DAİRE

NET ALAN = 113,00 m<sup>2</sup> BRÜT ALAN = 163,70 m<sup>2</sup>

- ANTRE + KORIDOR = 13,55 m<sup>2</sup>
   SALON = 30,30 m<sup>2</sup>
   MUTRAK = 11,40 m<sup>2</sup>
   YATAK ODASI = 10,00 m<sup>2</sup>
   YATAK ODASI = 10,20 m<sup>2</sup>
   YATAK ODASI = 10,30 m<sup>2</sup>
   E YATAK ODASI = 3,45 m<sup>2</sup>
   GODASI = 3,55 m<sup>2</sup>
   GODASI = 3,55 m<sup>2</sup>
   BANYO = 4,00 m<sup>2</sup>
   GODASI = 0,55 m<sup>2</sup>
   BANYO = 3,70 m<sup>2</sup>

1.2.3.4.5.6.7.8. KATLAR