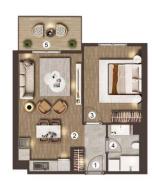

## 1+1 TİP A DAİRE

NET ALAN = 49,95 m<sup>2</sup> BRÜT ALAN = 72,45 m<sup>2</sup>

- 1- ANTRE = 3,95 m<sup>2</sup> 2- SALON + MUTFAK = 21.85 m<sup>2</sup> 3- YATAK ODASI = 13,45 m<sup>2</sup> 4- BANYO = 4,05 m<sup>2</sup> 5- BALKON = 6,65 m<sup>2</sup>

2...-12. KAT

140,000 \$

 $72 \text{ m}^2, 1 + 1$ For Sale, Apartment