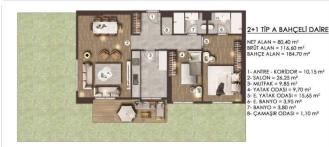

## FLAMİNGO GÖL EVLERİ / A-B BLOK

- ANINE - KONIDOR = 10,13 n - SALON = 26,25 m<sup>2</sup> - MUTFAK = 9,85 m<sup>2</sup> - YATAK ODASI = 9,70 m<sup>2</sup> - E. YATAK ODASI = 15,65 m<sup>2</sup> - E. BANYO = 3,95 m<sup>2</sup> - BANYO = 3,80 m<sup>2</sup> - CAMAŞIR ODASI = 1,10 m<sup>2</sup>

ZEMÎN KAT PLANI

350,000 \$

 $116 \text{ m}^2, 2 + 1$ For Sale, Apartment