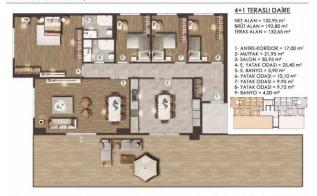

#### FLAMİNGO GÖL EVLERİ / D BLOK

- 2- ANTRE + KORIDOR= 11,60 m<sup>2</sup>
  2- MUTFAK = 14,95 m<sup>2</sup>
  3- SALON = 34,40 m<sup>2</sup>
  4- YATAK ODASI = 9,60 m<sup>2</sup>
  5- YATAK ODASI = 9,70 m<sup>2</sup>
  5- E, YATAK ODASI = 20,20 m<sup>2</sup>
  7- E, BANYO = 4,50 m<sup>2</sup>
  3- C, ODASI = 0,60 m<sup>2</sup>
  7- BANYO = 4,50 m<sup>2</sup>
  7- BANYO = 4,50 m<sup>2</sup>

1. KAT PLANI