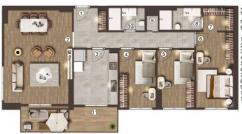

## FLAMİNGO GÖL EVLERİ / A-B BLOK

- ANINE - KONIDOR = 10,13 n - SALON = 26,25 m<sup>2</sup> - MUTFAK = 9,85 m<sup>2</sup> - YATAK ODASI = 9,70 m<sup>2</sup> - E. YATAK ODASI = 15,65 m<sup>2</sup> - E. BANYO = 3,95 m<sup>2</sup> - BANYO = 3,80 m<sup>2</sup> - CAMAŞIR ODASI = 1,10 m<sup>2</sup>

ZEMÎN KAT PLANI

350,000 \$

 $116 \text{ m}^2, 2 + 1$ For Sale, Apartment