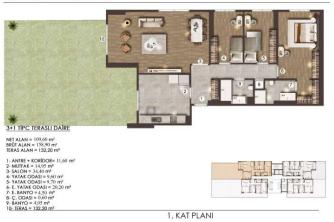

#### FLAMİNGO GÖL EVLERİ / D BLOK

- 2- ANTRE + KORIDOR= 11,60 m<sup>2</sup>
  2- MUTFAK = 14,95 m<sup>2</sup>
  3- SALON = 34,40 m<sup>2</sup>
  4- YATAK ODASI = 9,60 m<sup>2</sup>
  5- YATAK ODASI = 9,70 m<sup>2</sup>
  5- E, YATAK ODASI = 20,20 m<sup>2</sup>
  7- E, BANYO = 4,50 m<sup>2</sup>
  3- C, ODASI = 0,60 m<sup>2</sup>
  7- BANYO = 4,50 m<sup>2</sup>
  7- BANYO = 4,50 m<sup>2</sup>

1. KAT PLANI