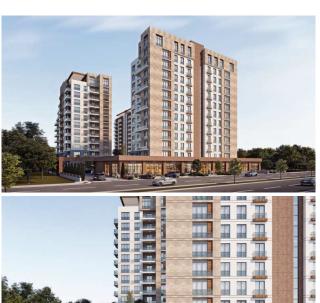

# FLAMINGO LAKE PROJECT

in Istanbul. For 20 years, Gül İnşaat has been working with this belief and producing

projects where people live happily and work with pleasure. The project called Flamingo

Göl Evleric, is 16.000m2 in total and 11.000m2 is designed to be green area.

Sea view, Lake View and City view, It consists of 4 different blocks / 13 Floors 7 commercial units and 253 residential units Starting from 1+1 up to 4+1 Apartments -Indoor Swimming Pool -Outdoor Swimming Pool