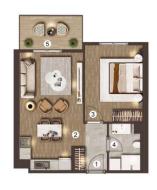

## 1+1 TİP A DAİRE

NET ALAN = 49,95 m<sup>2</sup> BRÜT ALAN = 72,45 m<sup>2</sup>

- 1- ANTRE = 3,95 m<sup>2</sup> 2- SALON + MUTFAK = 21,85 m<sup>2</sup> 3- YATAK ODASI = 13,45 m<sup>2</sup> 4- BANYO = 4,05 m<sup>2</sup> 5- BALKON = 6,65 m<sup>2</sup>

2...-12. KAT