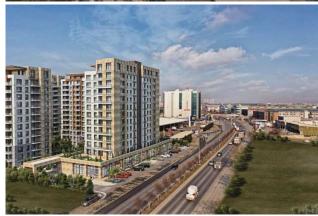

# FLAMINGO LAKE PROJECT

in Istanbul. For 20 years, Gül İnşaat has been working with this belief and producing

projects where people live happily and work with pleasure. The project called Flamingo

Göl Evleric, is 16.000m2 in total and 11.000m2 is designed to be green area.

Sea view, Lake View and City view, It consists of 4 different blocks / 13 Floors 7 commercial units and 253 residential units Starting from 1+1 up to 4+1 Apartments -Indoor Swimming Pool -Outdoor Swimming Pool

# **LOCATION:**

Close to Metrobus Transportation,