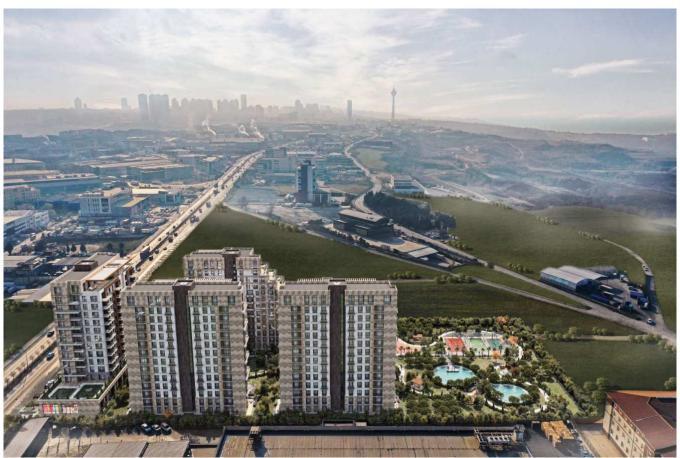

in Istanbul. For 20 years, Gül İnşaat has been working with this belief and producing

projects where people live happily and work with pleasure. The project called Flamingo

Göl Evleric, is 16.000m2 in total and 11.000m2 is designed to be green area.

Sea view, Lake View and City view, It consists of 4 different blocks / 13 Floors 7 commercial units and 253 residential units Starting from 1+1 up to 4+1 Apartments -Indoor Swimming Pool -Outdoor Swimming Pool

Open Area (m<sup>2</sup>): 11,000

**Block Number: 4** Land m<sup>2</sup>: 16,000