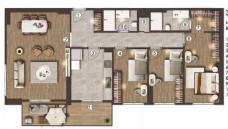

#### FLAMİNGO GÖL EVLERİ / C BLOK

3+1 TİP E DAİRE

NET ALAN = 113,00 m<sup>2</sup> BRÜT ALAN = 163,70 m<sup>2</sup>

- ANTRE + KORIDOR = 13,55 m<sup>2</sup>
   SALON = 30,30 m<sup>2</sup>
   MUTRAK = 11,40 m<sup>2</sup>
   YATAK ODASI = 10,00 m<sup>2</sup>
   YATAK ODASI = 10,20 m<sup>2</sup>
   YATAK ODASI = 10,30 m<sup>2</sup>
   E YATAK ODASI = 3,45 m<sup>2</sup>
   GODASI = 3,55 m<sup>2</sup>
   GODASI = 3,55 m<sup>2</sup>
   BANYO = 4,00 m<sup>2</sup>
   GODASI = 0,55 m<sup>2</sup>
   BANYO = 3,70 m<sup>2</sup>

1.2.3.4.5.6.7.8. KATLAR