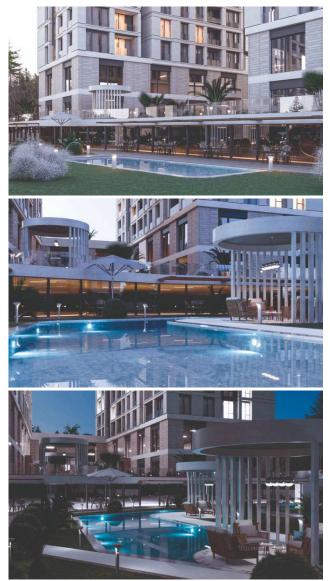

## **FACILITY ACTIVITIES :**

Children Swimming Pool, Fitness Center, Social Facility, Gym, Jogging / Walking Areas, Swimming Pool, Swimming Pool (Indoor), Sauna (General), Turkish Hammam, SPA,

**Product Documents** 