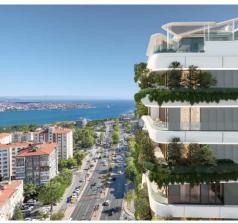

ice, Restaurant, Health Center, District Bazaar, Veterinary, Dry-Cleaning, Movie Theater, Close to Eurasia Tunnel,

#### **INFRASTRUCTURE:**

Earthquake Regulation Proof, Earthquake Resistant, Ground Survey,

#### **COMPOUND:**

Security, Pressure Tank, Intercom, Generator-Power Unit, Doorman, Parking - Indoor, Carry Lift/Elevator, Security System, Suitable for Disabled, Fire Alarm, Security Camera,

#### **CONSTRUCTION PROPERTIES:**

Sheathing, Fire ladder, Reinforced Concrete,

#### **SCENERY:**

Bosphorus View, City View, Close to Marine Transportation,

#### **FACILITY ACTIVITIES:**

Children Swimming Pool, Fitness Center, Social Facility, Gym, Swimming Pool (Indoor), Turkish Hammam, SPA,



## **ESTATE TYPES**



24,743,794 TL

93 m<sup>2</sup>, 2 + 1 For Sale, Apartment