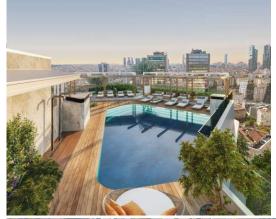

#### **SCENERY:**

Bosphorus View, City View, Close to Marine Transportation,

#### **FACILITY ACTIVITIES:**

Children Swimming Pool, Fitness Center, Social Facility, Gym, Swimming Pool (Indoor), Turkish Hammam, SPA,