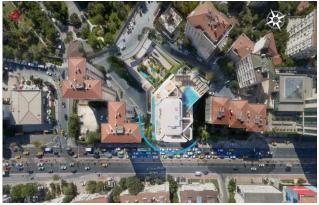

## **LOCATION:**

Near to Street, Near the Sea, Near to E5 Haighway, Close to Minibus Route, Close to Coast, Close to the tram, Close to City Center,