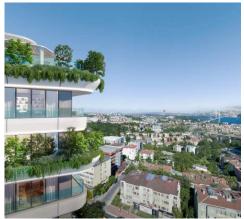

Post Office, Restaurant, Health Center, District Bazaar, Veterinary, Dry-Cleaning, Movie Theater, Close to Eurasia Tunnel,

#### **INFRASTRUCTURE:**

Earthquake Regulation Proof, Earthquake Resistant, Ground Survey,

#### **COMPOUND:**

Security, Pressure Tank, Intercom, Generator-Power Unit, Doorman, Parking - Indoor, Carry Lift/Elevator, Security System, Suitable for Disabled, Fire Alarm, Security Camera,

#### **CONSTRUCTION PROPERTIES:**

Sheathing, Fire ladder, Reinforced Concrete,

#### **SCENERY:**

Bosphorus View, City View, Close to Marine Transportation,

#### **FACILITY ACTIVITIES:**

Children Swimming Pool, Fitness Center, Social Facility, Gym, Swimming Pool (Indoor), Turkish Hammam, SPA,



## **ESTATE TYPES**



24,743,794 TL

93 m<sup>2</sup>, 2 + 1 For Sale, Apartment