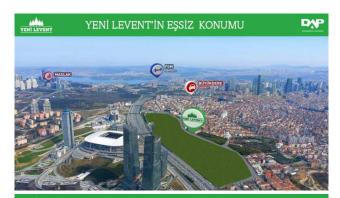

#### **LOCATION:**

Near to Street, Near the Sea, Near to E5 Haighway, Close to Subway, Near to Highway, Close to Minibus Route, Close to Coast, Close to TEM, Close to the tram, Close to City Center,

#### **ENVIRONMENT:**

Shopping Center, Bank, Gas Station, Mini Movie Theater, Drugstore, Drugstore / Medical, Entertainment Center, Hospital / Health facility, Nursery, Coiffure & Beauty Center, High School, School (Education facility), Patisserie & Bakery, Polyclinic, Police Station, Post Office, Restaurant, Health Center, District Bazaar, Veterinary, Dry-Cleaning, Movie Theater, Close to Eurasia Tunnel.

#### **SCENERY:**

City View, Close to Marine Transportation,