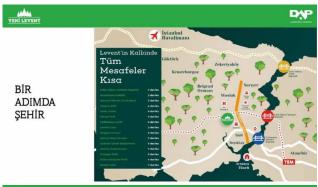

#### **LOCATION:**

Near to Street, Near the Sea, Near to E5 Haighway, Close to Subway, Near to Highway, Close to Minibus Route, Close to Coast, Close to TEM, Close to the tram, Close to City Center,

#### **ENVIRONMENT:**

Shopping Center, Bank, Gas Station, Mini Movie Theater, Drugstore, Drugstore / Medical, Entertainment Center, Hospital / Health facility, Nursery, Coiffure & Beauty Center, High School, School (Education facility), Patisserie & Bakery, Polyclinic, Police Station, Post Office, Restaurant, Health Center, District Bazaar, Veterinary, Dry-Cleaning, Movie Theater, Close to Eurasia Tunnel.

#### **SCENERY:**

City View, Close to Marine Transportation,