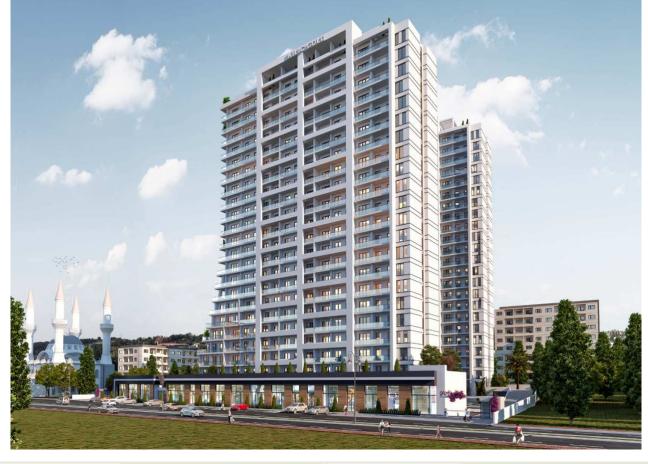

# KILIÇ GOLD ESENYURT

Project Status: Completed

Price Range: 3,040,000 - 3,040,000 TL

> Development Area: 11,000 m<sup>2</sup>

#### **Block Number : 2**

Land m<sup>2</sup> : 11,000