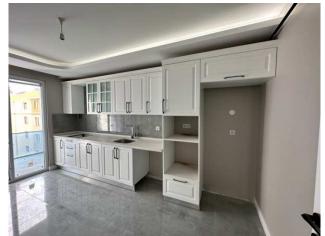

### **CONSTRUCTION PROPERTIES:**

Built-in White Goods Kitchen, Heat Proofing, Sheathing, Marble floors, Fire ladder, High Entrance, High Ceiling, Reinforced Concrete, Marble Coated, Sound Isolation,