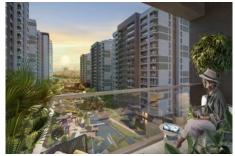

### 5. LEVENT KORUPARK - 3+1 RESIDENCE / APARTMENT Istanbul / Beşiktaş

For Sale - Apartment 19,000,000 TL | 177 m2 Istanbul / Beşiktaş

### Advert No:f-494589-979

- \* Internal Properties: Alarm, Built-in White Goods Kitchen, Steel Door, Formica Kitchen, Diaphone with screen, Security System,
- \* Building: Elevator / Lift, Earthquake Regulation Proof, Earthquake Resistant, Pressure Tank, Internet, Heat Proofing, Generator-Power Unit, Doorman, In Compound, Water tank, Fire ladder, Ground Survey, Reinforced Concrete, Parking, Fire Alarm,
- \* Environment: Shopping Center, Kindergarten, ATM, Bank, Gas Station, Cafe, Drugstore, Drugstore / Medical, Entertainment Center, Elemantary School, Cafeteria, Nursery, Coiffure & Beauty Center, High School, Market, Game Park, Park, Post Office, Restaurant, Health Center, District Bazaar, Veterinary, School,
- \* Compound : Children Swimming Pool, Fitness Center, Security, Parking Outdoor, Parking Indoor, Social Facility, Gym, Jogging / Walking Areas, Swimming Pool, Swimming Pool (Indoor), Sauna (General), Security Camera,
- \* Location : Near to Street, City View, Near to Highway, Close to Public Transportation, Close to Minibus Route. Close to Eurasia Tunnel. Close to TEM.