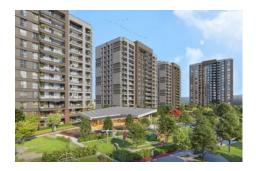

### 5. LEVENT KORUPARK - 3+1 RESIDENCE / APARTMENT Istanbul / Beşiktaş

For Sale - Apartment 19,000,000 TL | 177 m2 Istanbul / Beşiktaş

### Advert No:f-494589-979

- \* Internal Properties: Alarm, Built-in White Goods Kitchen, Steel Door, Formica Kitchen, Diaphone with screen, Security System,
- \* Building: Elevator / Lift, Earthquake Regulation Proof, Earthquake Resistant, Pressure Tank, Internet, Heat Proofing, Generator-Power Unit, Doorman, In Compound, Water tank, Fire ladder, Ground Survey, Reinforced Concrete, Parking, Fire Alarm,
- \* Environment: Shopping Center, Kindergarten, ATM, Bank, Gas Station, Cafe, Drugstore, Drugstore / Medical, Entertainment Center, Elemantary School, Cafeteria, Nursery, Coiffure & Beauty Center, High School, Market, Game Park, Park, Post Office, Restaurant, Health Center, District Bazaar, Veterinary, School,
- \* Compound : Children Swimming Pool, Fitness Center, Security, Parking Outdoor, Parking Indoor, Social Facility, Gym, Jogging / Walking Areas, Swimming Pool, Swimming Pool (Indoor), Sauna (General), Security Camera,
- \* Location : Near to Street, City View, Near to Highway, Close to Public Transportation, Close to Minibus Route. Close to Eurasia Tunnel. Close to TEM.