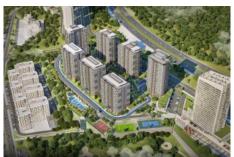

### Advert No:f-494589-979

- \* Internal Properties: Alarm, Built-in White Goods Kitchen, Steel Door, Formica Kitchen, Diaphone with screen, Security System,
- \* Building: Elevator / Lift, Earthquake Regulation Proof, Earthquake Resistant, Pressure Tank, Internet, Heat Proofing, Generator-Power Unit, Doorman, In Compound, Water tank, Fire ladder, Ground Survey, Reinforced Concrete, Parking, Fire Alarm,
- \* Environment: Shopping Center, Kindergarten, ATM, Bank, Gas Station, Cafe, Drugstore, Drugstore / Medical, Entertainment Center, Elemantary School, Cafeteria, Nursery, Coiffure & Beauty Center, High School, Market, Game Park, Park, Post Office, Restaurant, Health Center, District Bazaar, Veterinary, School,
- \* Compound : Children Swimming Pool, Fitness Center, Security, Parking Outdoor, Parking Indoor, Social Facility, Gym, Jogging / Walking Areas, Swimming Pool, Swimming Pool (Indoor), Sauna (General), Security Camera,
- \* Location : Near to Street, City View, Near to Highway, Close to Public Transportation, Close to Minibus Route. Close to Eurasia Tunnel. Close to TEM.