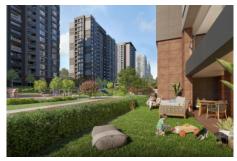

### 5. LEVENT KORUPARK - 3+1 RESIDENCE / APARTMENT Istanbul / Beşiktaş

For Sale - Apartment 19,000,000 TL | 177 m2 Istanbul / Beşiktaş

### Advert No:f-494589-979

- \* Internal Properties: Alarm, Built-in White Goods Kitchen, Steel Door, Formica Kitchen, Diaphone with screen, Security System,
- \* Building: Elevator / Lift, Earthquake Regulation Proof, Earthquake Resistant, Pressure Tank, Internet, Heat Proofing, Generator-Power Unit, Doorman, In Compound, Water tank, Fire ladder, Ground Survey, Reinforced Concrete, Parking, Fire Alarm,
- \* Environment: Shopping Center, Kindergarten, ATM, Bank, Gas Station, Cafe, Drugstore, Drugstore / Medical, Entertainment Center, Elemantary School, Cafeteria, Nursery, Coiffure & Beauty Center, High School, Market, Game Park, Park, Post Office, Restaurant, Health Center, District Bazaar, Veterinary, School,
- \* Compound : Children Swimming Pool, Fitness Center, Security, Parking Outdoor, Parking Indoor, Social Facility, Gym, Jogging / Walking Areas, Swimming Pool, Swimming Pool (Indoor), Sauna (General), Security Camera,
- \* Location : Near to Street, City View, Near to Highway, Close to Public Transportation, Close to Minibus Route. Close to Eurasia Tunnel. Close to TEM.