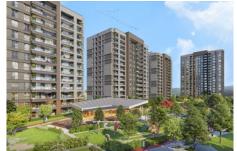

### 5. LEVENT KORUPARK - 3+1 RESIDENCE / APARTMENT Istanbul / Beşiktaş

For Sale - Apartment 19,000,000 TL | 177 m2 Istanbul / Beşiktaş

### Advert No:f-494589-979

- \* Internal Properties: Alarm, Built-in White Goods Kitchen, Steel Door, Formica Kitchen, Diaphone with screen, Security System,
- \* Building: Elevator / Lift, Earthquake Regulation Proof, Earthquake Resistant, Pressure Tank, Internet, Heat Proofing, Generator-Power Unit, Doorman, In Compound, Water tank, Fire ladder, Ground Survey, Reinforced Concrete, Parking, Fire Alarm,
- \* Environment: Shopping Center, Kindergarten, ATM, Bank, Gas Station, Cafe, Drugstore, Drugstore / Medical, Entertainment Center, Elemantary School, Cafeteria, Nursery, Coiffure & Beauty Center, High School, Market, Game Park, Park, Post Office, Restaurant, Health Center, District Bazaar, Veterinary, School,
- \* Compound : Children Swimming Pool, Fitness Center, Security, Parking Outdoor, Parking Indoor, Social Facility, Gym, Jogging / Walking Areas, Swimming Pool, Swimming Pool (Indoor), Sauna (General), Security Camera,
- \* Location : Near to Street, City View, Near to Highway, Close to Public Transportation, Close to Minibus Route. Close to Eurasia Tunnel. Close to TEM.