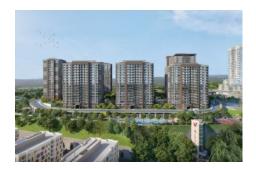

### 5. LEVENT KORUPARK - 3+1 RESIDENCE / APARTMENT Istanbul / Beşiktaş

For Sale - Apartment 19,000,000 TL | 177 m2 Istanbul / Beşiktaş

### Advert No:f-494589-979

- \* Internal Properties: Alarm, Built-in White Goods Kitchen, Steel Door, Formica Kitchen, Diaphone with screen, Security System,
- \* Building: Elevator / Lift, Earthquake Regulation Proof, Earthquake Resistant, Pressure Tank, Internet, Heat Proofing, Generator-Power Unit, Doorman, In Compound, Water tank, Fire ladder, Ground Survey, Reinforced Concrete, Parking, Fire Alarm,
- \* Environment: Shopping Center, Kindergarten, ATM, Bank, Gas Station, Cafe, Drugstore, Drugstore / Medical, Entertainment Center, Elemantary School, Cafeteria, Nursery, Coiffure & Beauty Center, High School, Market, Game Park, Park, Post Office, Restaurant, Health Center, District Bazaar, Veterinary, School,
- \* Compound : Children Swimming Pool, Fitness Center, Security, Parking Outdoor, Parking Indoor, Social Facility, Gym, Jogging / Walking Areas, Swimming Pool, Swimming Pool (Indoor), Sauna (General), Security Camera,
- \* Location : Near to Street, City View, Near to Highway, Close to Public Transportation, Close to Minibus Route. Close to Eurasia Tunnel. Close to TEM.