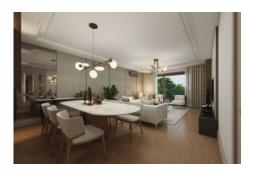

### 5. LEVENT KORUPARK - 3+1 RESIDENCE / APARTMENT Istanbul / Beşiktaş

For Sale - Apartment 19,000,000 TL | 177 m2 Istanbul / Beşiktaş

### Advert No:f-494589-979

- \* Internal Properties: Alarm, Built-in White Goods Kitchen, Steel Door, Formica Kitchen, Diaphone with screen, Security System,
- \* Building: Elevator / Lift, Earthquake Regulation Proof, Earthquake Resistant, Pressure Tank, Internet, Heat Proofing, Generator-Power Unit, Doorman, In Compound, Water tank, Fire ladder, Ground Survey, Reinforced Concrete, Parking, Fire Alarm,
- \* Environment: Shopping Center, Kindergarten, ATM, Bank, Gas Station, Cafe, Drugstore, Drugstore / Medical, Entertainment Center, Elemantary School, Cafeteria, Nursery, Coiffure & Beauty Center, High School, Market, Game Park, Park, Post Office, Restaurant, Health Center, District Bazaar, Veterinary, School,
- \* Compound : Children Swimming Pool, Fitness Center, Security, Parking Outdoor, Parking Indoor, Social Facility, Gym, Jogging / Walking Areas, Swimming Pool, Swimming Pool (Indoor), Sauna (General), Security Camera,
- \* Location : Near to Street, City View, Near to Highway, Close to Public Transportation, Close to Minibus Route. Close to Eurasia Tunnel. Close to TEM.