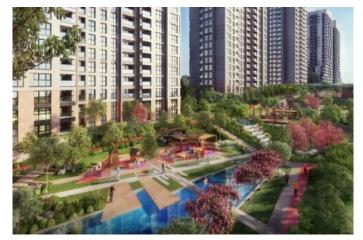

### Advert No:f-494589-979

- \* Internal Properties: Alarm, Built-in White Goods Kitchen, Steel Door, Formica Kitchen, Diaphone with screen, Security System,
- \* Building: Elevator / Lift, Earthquake Regulation Proof, Earthquake Resistant, Pressure Tank, Internet, Heat Proofing, Generator-Power Unit, Doorman, In Compound, Water tank, Fire ladder, Ground Survey, Reinforced Concrete, Parking, Fire Alarm,
- \* Environment: Shopping Center, Kindergarten, ATM, Bank, Gas Station, Cafe, Drugstore, Drugstore / Medical, Entertainment Center, Elemantary School, Cafeteria, Nursery, Coiffure & Beauty Center, High School, Market, Game Park, Park, Post Office, Restaurant, Health Center, District Bazaar, Veterinary, School,
- \* Compound : Children Swimming Pool, Fitness Center, Security, Parking Outdoor, Parking Indoor, Social Facility, Gym, Jogging / Walking Areas, Swimming Pool, Swimming Pool (Indoor), Sauna (General), Security Camera,
- \* Location : Near to Street, City View, Near to Highway, Close to Public Transportation, Close to Minibus Route. Close to Eurasia Tunnel. Close to TEM.