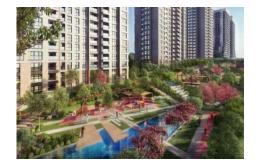

### 5. LEVENT KORUPARK - 3+1 RESIDENCE / APARTMENT Istanbul / Beşiktaş

For Sale - Apartment 19,000,000 TL | 177 m2 Istanbul / Beşiktaş

### Advert No:f-494589-979

- \* Internal Properties: Alarm, Built-in White Goods Kitchen, Steel Door, Formica Kitchen, Diaphone with screen, Security System,
- \* Building: Elevator / Lift, Earthquake Regulation Proof, Earthquake Resistant, Pressure Tank, Internet, Heat Proofing, Generator-Power Unit, Doorman, In Compound, Water tank, Fire ladder, Ground Survey, Reinforced Concrete, Parking, Fire Alarm,
- \* Environment: Shopping Center, Kindergarten, ATM, Bank, Gas Station, Cafe, Drugstore, Drugstore / Medical, Entertainment Center, Elemantary School, Cafeteria, Nursery, Coiffure & Beauty Center, High School, Market, Game Park, Park, Post Office, Restaurant, Health Center, District Bazaar, Veterinary, School,
- \* Compound : Children Swimming Pool, Fitness Center, Security, Parking Outdoor, Parking Indoor, Social Facility, Gym, Jogging / Walking Areas, Swimming Pool, Swimming Pool (Indoor), Sauna (General), Security Camera,
- \* Location : Near to Street, City View, Near to Highway, Close to Public Transportation, Close to Minibus Route. Close to Eurasia Tunnel. Close to TEM.