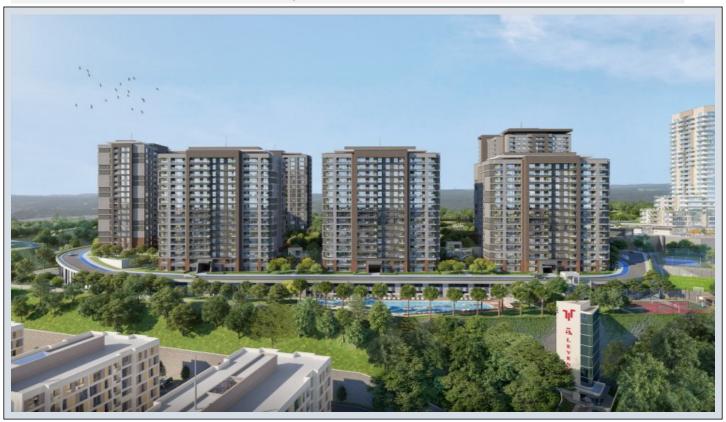

### 5. LEVENT KORUPARK - 3+1 RESIDENCE / APARTMENT Istanbul / Beşiktaş

For Sale - Apartment 19,000,000 TL | 177 m2 Istanbul / Beşiktaş

### Advert No:f-494589-979

- \* Internal Properties: Alarm, Built-in White Goods Kitchen, Steel Door, Formica Kitchen, Diaphone with screen, Security System,
- \* Building: Elevator / Lift, Earthquake Regulation Proof, Earthquake Resistant, Pressure Tank, Internet, Heat Proofing, Generator-Power Unit, Doorman, In Compound, Water tank, Fire ladder, Ground Survey, Reinforced Concrete, Parking, Fire Alarm,
- \* Environment: Shopping Center, Kindergarten, ATM, Bank, Gas Station, Cafe, Drugstore, Drugstore / Medical, Entertainment Center, Elemantary School, Cafeteria, Nursery, Coiffure & Beauty Center, High School, Market, Game Park, Park, Post Office, Restaurant, Health Center, District Bazaar, Veterinary, School,
- \* Compound : Children Swimming Pool, Fitness Center, Security, Parking Outdoor, Parking Indoor, Social Facility, Gym, Jogging / Walking Areas, Swimming Pool, Swimming Pool (Indoor), Sauna (General), Security Camera,
- \* Location : Near to Street, City View, Near to Highway, Close to Public Transportation, Close to Minibus Route. Close to Eurasia Tunnel. Close to TEM.