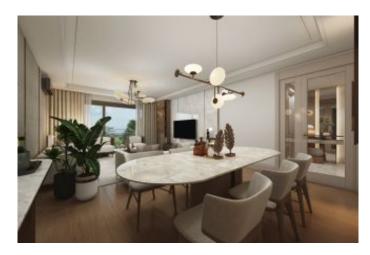

# Rooms: 3 # Saloons : 1 # Baths: 2

Type of Property: Apartment Flat Property Condition: Under Construction

> Usage Status: **Empty**

> > Heating: **Central Heating**

Building Floor Number: Property Direction: South

### Advert No:f-494589-979

- \* Internal Properties: Alarm, Built-in White Goods Kitchen, Steel Door, Formica Kitchen, Diaphone with screen, Security System,
- \* Building: Elevator / Lift, Earthquake Regulation Proof, Earthquake Resistant, Pressure Tank, Internet, Heat Proofing, Generator-Power Unit, Doorman, In Compound, Water tank, Fire ladder, Ground Survey, Reinforced Concrete, Parking, Fire Alarm,
- \* Environment: Shopping Center, Kindergarten, ATM, Bank, Gas Station, Cafe, Drugstore, Drugstore / Medical, Entertainment Center, Elemantary School, Cafeteria, Nursery, Coiffure & Beauty Center, High School, Market, Game Park, Park, Post Office, Restaurant, Health Center, District Bazaar, Veterinary, School,
- \* Compound : Children Swimming Pool, Fitness Center, Security, Parking Outdoor, Parking Indoor, Social Facility, Gym, Jogging / Walking Areas, Swimming Pool, Swimming Pool (Indoor), Sauna (General), Security Camera,
- \* Location : Near to Street, City View, Near to Highway, Close to Public Transportation, Close to Minibus Route. Close to Eurasia Tunnel. Close to TEM.