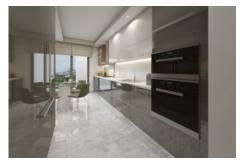

## 5. LEVENT KORUPARK - 2+1 RESIDENCE / APARTMENT Istanbul / Beşiktaş

For Sale - Apartment 18,431,000 TL | 144 m2 Istanbul / Beşiktaş

### Advert No:f-494589-978

- \* Internal Properties: Alarm, Built-in White Goods Kitchen, Steel Door, Formica Kitchen, Diaphone with screen, Security System,
- \* Building: Elevator / Lift, Earthquake Regulation Proof, Earthquake Resistant, Pressure Tank, Internet, Heat Proofing, Generator-Power Unit, Doorman, In Compound, Water tank, Fire ladder, Ground Survey, Reinforced Concrete, Parking, Fire Alarm,
- \* Environment: Shopping Center, Kindergarten, ATM, Bank, Gas Station, Cafe, Drugstore, Drugstore / Medical, Entertainment Center, Elemantary School, Cafeteria, Nursery, Coiffure & Beauty Center, High School, Market, Game Park, Park, Post Office, Restaurant, Health Center, District Bazaar, Veterinary, School,
- \* Compound : Children Swimming Pool, Fitness Center, Security, Parking Outdoor, Parking Indoor, Social Facility, Gym, Jogging / Walking Areas, Swimming Pool, Swimming Pool (Indoor), Sauna (General), Security Camera,
- \* Location : Near to Street, City View, Near to Highway, Close to Public Transportation, Close to Minibus Route. Close to Eurasia Tunnel. Close to TEM.