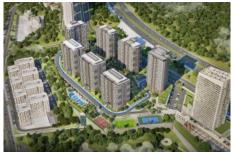

## 5. LEVENT KORUPARK - 2+1 RESIDENCE / APARTMENT Istanbul / Beşiktaş

For Sale - Apartment 18,431,000 TL | 144 m2 Istanbul / Beşiktaş

### Advert No:f-494589-978

- \* Internal Properties: Alarm, Built-in White Goods Kitchen, Steel Door, Formica Kitchen, Diaphone with screen, Security System,
- \* Building: Elevator / Lift, Earthquake Regulation Proof, Earthquake Resistant, Pressure Tank, Internet, Heat Proofing, Generator-Power Unit, Doorman, In Compound, Water tank, Fire ladder, Ground Survey, Reinforced Concrete, Parking, Fire Alarm,
- \* Environment: Shopping Center, Kindergarten, ATM, Bank, Gas Station, Cafe, Drugstore, Drugstore / Medical, Entertainment Center, Elemantary School, Cafeteria, Nursery, Coiffure & Beauty Center, High School, Market, Game Park, Park, Post Office, Restaurant, Health Center, District Bazaar, Veterinary, School,
- \* Compound : Children Swimming Pool, Fitness Center, Security, Parking Outdoor, Parking Indoor, Social Facility, Gym, Jogging / Walking Areas, Swimming Pool, Swimming Pool (Indoor), Sauna (General), Security Camera,
- \* Location : Near to Street, City View, Near to Highway, Close to Public Transportation, Close to Minibus Route. Close to Eurasia Tunnel. Close to TEM.