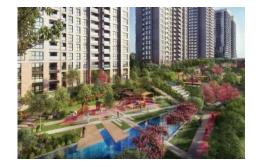

## 5. LEVENT KORUPARK - 2+1 RESIDENCE / APARTMENT Istanbul / Beşiktaş

For Sale - Apartment 18,431,000 TL | 144 m2 Istanbul / Beşiktaş

### Advert No:f-494589-978

- \* Internal Properties: Alarm, Built-in White Goods Kitchen, Steel Door, Formica Kitchen, Diaphone with screen, Security System,
- \* Building: Elevator / Lift, Earthquake Regulation Proof, Earthquake Resistant, Pressure Tank, Internet, Heat Proofing, Generator-Power Unit, Doorman, In Compound, Water tank, Fire ladder, Ground Survey, Reinforced Concrete, Parking, Fire Alarm,
- \* Environment: Shopping Center, Kindergarten, ATM, Bank, Gas Station, Cafe, Drugstore, Drugstore / Medical, Entertainment Center, Elemantary School, Cafeteria, Nursery, Coiffure & Beauty Center, High School, Market, Game Park, Park, Post Office, Restaurant, Health Center, District Bazaar, Veterinary, School,
- \* Compound : Children Swimming Pool, Fitness Center, Security, Parking Outdoor, Parking Indoor, Social Facility, Gym, Jogging / Walking Areas, Swimming Pool, Swimming Pool (Indoor), Sauna (General), Security Camera,
- \* Location : Near to Street, City View, Near to Highway, Close to Public Transportation, Close to Minibus Route. Close to Eurasia Tunnel. Close to TEM.