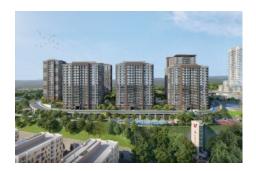

## 5. LEVENT KORUPARK - 2+1 RESIDENCE / APARTMENT Istanbul / Beşiktaş

For Sale - Apartment 18,431,000 TL | 144 m2 Istanbul / Beşiktaş

### Advert No:f-494589-978

- \* Internal Properties: Alarm, Built-in White Goods Kitchen, Steel Door, Formica Kitchen, Diaphone with screen, Security System,
- \* Building: Elevator / Lift, Earthquake Regulation Proof, Earthquake Resistant, Pressure Tank, Internet, Heat Proofing, Generator-Power Unit, Doorman, In Compound, Water tank, Fire ladder, Ground Survey, Reinforced Concrete, Parking, Fire Alarm,
- \* Environment: Shopping Center, Kindergarten, ATM, Bank, Gas Station, Cafe, Drugstore, Drugstore / Medical, Entertainment Center, Elemantary School, Cafeteria, Nursery, Coiffure & Beauty Center, High School, Market, Game Park, Park, Post Office, Restaurant, Health Center, District Bazaar, Veterinary, School,
- \* Compound : Children Swimming Pool, Fitness Center, Security, Parking Outdoor, Parking Indoor, Social Facility, Gym, Jogging / Walking Areas, Swimming Pool, Swimming Pool (Indoor), Sauna (General), Security Camera,
- \* Location : Near to Street, City View, Near to Highway, Close to Public Transportation, Close to Minibus Route. Close to Eurasia Tunnel. Close to TEM.