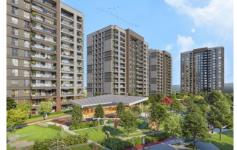

## 5. LEVENT KORUPARK - 2+1 RESIDENCE / APARTMENT Istanbul / Beşiktaş

For Sale - Apartment 18,431,000 TL | 144 m2 Istanbul / Beşiktaş

### Advert No:f-494589-978

- \* Internal Properties: Alarm, Built-in White Goods Kitchen, Steel Door, Formica Kitchen, Diaphone with screen, Security System,
- \* Building: Elevator / Lift, Earthquake Regulation Proof, Earthquake Resistant, Pressure Tank, Internet, Heat Proofing, Generator-Power Unit, Doorman, In Compound, Water tank, Fire ladder, Ground Survey, Reinforced Concrete, Parking, Fire Alarm,
- \* Environment: Shopping Center, Kindergarten, ATM, Bank, Gas Station, Cafe, Drugstore, Drugstore / Medical, Entertainment Center, Elemantary School, Cafeteria, Nursery, Coiffure & Beauty Center, High School, Market, Game Park, Park, Post Office, Restaurant, Health Center, District Bazaar, Veterinary, School,
- \* Compound : Children Swimming Pool, Fitness Center, Security, Parking Outdoor, Parking Indoor, Social Facility, Gym, Jogging / Walking Areas, Swimming Pool, Swimming Pool (Indoor), Sauna (General), Security Camera,
- \* Location : Near to Street, City View, Near to Highway, Close to Public Transportation, Close to Minibus Route. Close to Eurasia Tunnel. Close to TEM.