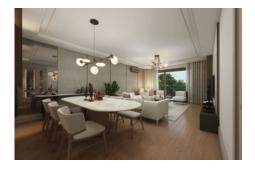

## 5. LEVENT KORUPARK - 2+1 RESIDENCE / APARTMENT Istanbul / Beşiktaş

For Sale - Apartment 18,431,000 TL | 144 m2 Istanbul / Beşiktaş

### Advert No:f-494589-978

- \* Internal Properties: Alarm, Built-in White Goods Kitchen, Steel Door, Formica Kitchen, Diaphone with screen, Security System,
- \* Building: Elevator / Lift, Earthquake Regulation Proof, Earthquake Resistant, Pressure Tank, Internet, Heat Proofing, Generator-Power Unit, Doorman, In Compound, Water tank, Fire ladder, Ground Survey, Reinforced Concrete, Parking, Fire Alarm,
- \* Environment: Shopping Center, Kindergarten, ATM, Bank, Gas Station, Cafe, Drugstore, Drugstore / Medical, Entertainment Center, Elemantary School, Cafeteria, Nursery, Coiffure & Beauty Center, High School, Market, Game Park, Park, Post Office, Restaurant, Health Center, District Bazaar, Veterinary, School,
- \* Compound : Children Swimming Pool, Fitness Center, Security, Parking Outdoor, Parking Indoor, Social Facility, Gym, Jogging / Walking Areas, Swimming Pool, Swimming Pool (Indoor), Sauna (General), Security Camera,
- \* Location : Near to Street, City View, Near to Highway, Close to Public Transportation, Close to Minibus Route. Close to Eurasia Tunnel. Close to TEM.