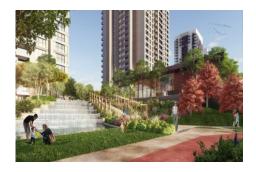

## 5. LEVENT KORUPARK - 2+1 RESIDENCE / APARTMENT Istanbul / Beşiktaş

For Sale - Apartment 18,431,000 TL | 144 m2 Istanbul / Beşiktaş

### Advert No:f-494589-978

- \* Internal Properties: Alarm, Built-in White Goods Kitchen, Steel Door, Formica Kitchen, Diaphone with screen, Security System,
- \* Building: Elevator / Lift, Earthquake Regulation Proof, Earthquake Resistant, Pressure Tank, Internet, Heat Proofing, Generator-Power Unit, Doorman, In Compound, Water tank, Fire ladder, Ground Survey, Reinforced Concrete, Parking, Fire Alarm,
- \* Environment: Shopping Center, Kindergarten, ATM, Bank, Gas Station, Cafe, Drugstore, Drugstore / Medical, Entertainment Center, Elemantary School, Cafeteria, Nursery, Coiffure & Beauty Center, High School, Market, Game Park, Park, Post Office, Restaurant, Health Center, District Bazaar, Veterinary, School,
- \* Compound : Children Swimming Pool, Fitness Center, Security, Parking Outdoor, Parking Indoor, Social Facility, Gym, Jogging / Walking Areas, Swimming Pool, Swimming Pool (Indoor), Sauna (General), Security Camera,
- \* Location : Near to Street, City View, Near to Highway, Close to Public Transportation, Close to Minibus Route. Close to Eurasia Tunnel. Close to TEM.