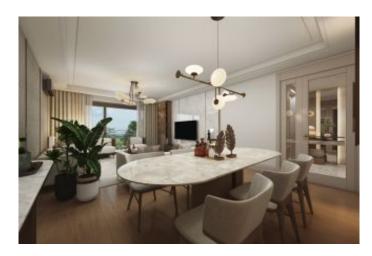

## 5. LEVENT KORUPARK - 2+1 RESIDENCE / APARTMENT Istanbul / Beşiktaş

For Sale - Apartment 18,431,000 TL | 144 m2 Istanbul / Beşiktaş

# Rooms: 2 # Saloons : 1 # Baths: 2

Type of Property: Apartment Flat Property Condition: Under Construction

> Usage Status: **Empty**

> > Heating: Central Heating

Building Floor Number: Property Direction: South