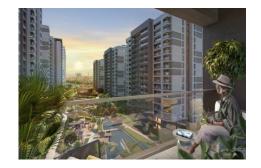

## 5. LEVENT KORUPARK - 2+1 RESIDENCE / APARTMENT Istanbul / Beşiktaş

For Sale - Apartment 18,431,000 TL | 144 m2 Istanbul / Beşiktaş

### Advert No:f-494589-978

- \* Internal Properties: Alarm, Built-in White Goods Kitchen, Steel Door, Formica Kitchen, Diaphone with screen, Security System,
- \* Building: Elevator / Lift, Earthquake Regulation Proof, Earthquake Resistant, Pressure Tank, Internet, Heat Proofing, Generator-Power Unit, Doorman, In Compound, Water tank, Fire ladder, Ground Survey, Reinforced Concrete, Parking, Fire Alarm,
- \* Environment: Shopping Center, Kindergarten, ATM, Bank, Gas Station, Cafe, Drugstore, Drugstore / Medical, Entertainment Center, Elemantary School, Cafeteria, Nursery, Coiffure & Beauty Center, High School, Market, Game Park, Park, Post Office, Restaurant, Health Center, District Bazaar, Veterinary, School,
- \* Compound : Children Swimming Pool, Fitness Center, Security, Parking Outdoor, Parking Indoor, Social Facility, Gym, Jogging / Walking Areas, Swimming Pool, Swimming Pool (Indoor), Sauna (General), Security Camera,
- \* Location : Near to Street, City View, Near to Highway, Close to Public Transportation, Close to Minibus Route. Close to Eurasia Tunnel. Close to TEM.