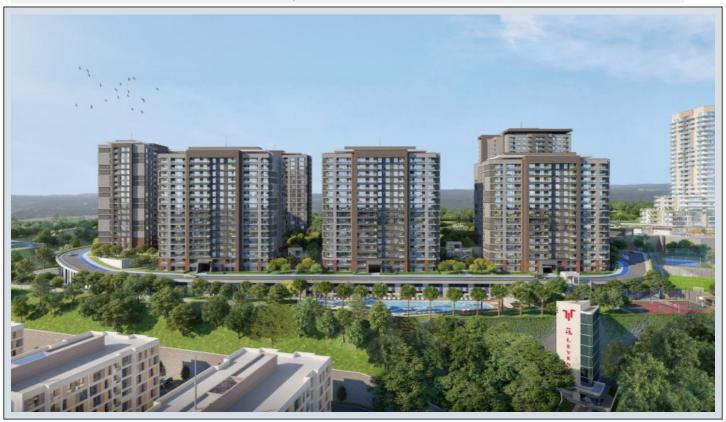

## 5. LEVENT KORUPARK - 2+1 RESIDENCE / APARTMENT Istanbul / Beşiktaş

For Sale - Apartment 18,431,000 TL | 144 m2 Istanbul / Beşiktaş

### Advert No:f-494589-978

- \* Internal Properties: Alarm, Built-in White Goods Kitchen, Steel Door, Formica Kitchen, Diaphone with screen, Security System,
- \* Building: Elevator / Lift, Earthquake Regulation Proof, Earthquake Resistant, Pressure Tank, Internet, Heat Proofing, Generator-Power Unit, Doorman, In Compound, Water tank, Fire ladder, Ground Survey, Reinforced Concrete, Parking, Fire Alarm,
- \* Environment: Shopping Center, Kindergarten, ATM, Bank, Gas Station, Cafe, Drugstore, Drugstore / Medical, Entertainment Center, Elemantary School, Cafeteria, Nursery, Coiffure & Beauty Center, High School, Market, Game Park, Park, Post Office, Restaurant, Health Center, District Bazaar, Veterinary, School,
- \* Compound : Children Swimming Pool, Fitness Center, Security, Parking Outdoor, Parking Indoor, Social Facility, Gym, Jogging / Walking Areas, Swimming Pool, Swimming Pool (Indoor), Sauna (General), Security Camera,
- \* Location : Near to Street, City View, Near to Highway, Close to Public Transportation, Close to Minibus Route. Close to Eurasia Tunnel. Close to TEM.