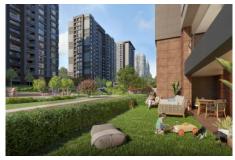

## 5. LEVENT KORUPARK - 2+1 RESIDENCE / APARTMENT Istanbul / Beşiktaş

For Sale - Apartment 18,431,000 TL | 144 m2 Istanbul / Beşiktaş

### Advert No:f-494589-978

- \* Internal Properties: Alarm, Built-in White Goods Kitchen, Steel Door, Formica Kitchen, Diaphone with screen, Security System,
- \* Building: Elevator / Lift, Earthquake Regulation Proof, Earthquake Resistant, Pressure Tank, Internet, Heat Proofing, Generator-Power Unit, Doorman, In Compound, Water tank, Fire ladder, Ground Survey, Reinforced Concrete, Parking, Fire Alarm,
- \* Environment: Shopping Center, Kindergarten, ATM, Bank, Gas Station, Cafe, Drugstore, Drugstore / Medical, Entertainment Center, Elemantary School, Cafeteria, Nursery, Coiffure & Beauty Center, High School, Market, Game Park, Park, Post Office, Restaurant, Health Center, District Bazaar, Veterinary, School,
- \* Compound : Children Swimming Pool, Fitness Center, Security, Parking Outdoor, Parking Indoor, Social Facility, Gym, Jogging / Walking Areas, Swimming Pool, Swimming Pool (Indoor), Sauna (General), Security Camera,
- \* Location : Near to Street, City View, Near to Highway, Close to Public Transportation, Close to Minibus Route. Close to Eurasia Tunnel. Close to TEM.