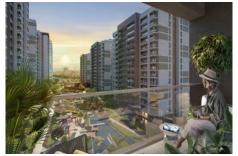

## 5. LEVENT KORUPARK - 2+1 RESIDENCE / APARTMENT Istanbul / Beşiktaş

For Sale - Apartment 18,431,000 TL | 144 m2 Istanbul / Beşiktaş

### Advert No:f-494589-978

- \* Internal Properties: Alarm, Built-in White Goods Kitchen, Steel Door, Formica Kitchen, Diaphone with screen, Security System,
- \* Building: Elevator / Lift, Earthquake Regulation Proof, Earthquake Resistant, Pressure Tank, Internet, Heat Proofing, Generator-Power Unit, Doorman, In Compound, Water tank, Fire ladder, Ground Survey, Reinforced Concrete, Parking, Fire Alarm,
- \* Environment: Shopping Center, Kindergarten, ATM, Bank, Gas Station, Cafe, Drugstore, Drugstore / Medical, Entertainment Center, Elemantary School, Cafeteria, Nursery, Coiffure & Beauty Center, High School, Market, Game Park, Park, Post Office, Restaurant, Health Center, District Bazaar, Veterinary, School,
- \* Compound : Children Swimming Pool, Fitness Center, Security, Parking Outdoor, Parking Indoor, Social Facility, Gym, Jogging / Walking Areas, Swimming Pool, Swimming Pool (Indoor), Sauna (General), Security Camera,
- \* Location : Near to Street, City View, Near to Highway, Close to Public Transportation, Close to Minibus Route. Close to Eurasia Tunnel. Close to TEM.