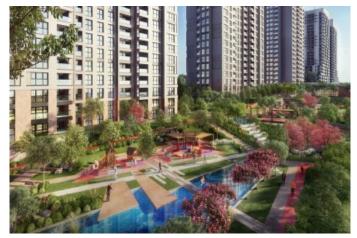

### Advert No:f-494589-978

- \* Internal Properties: Alarm, Built-in White Goods Kitchen, Steel Door, Formica Kitchen, Diaphone with screen, Security System,
- \* Building: Elevator / Lift, Earthquake Regulation Proof, Earthquake Resistant, Pressure Tank, Internet, Heat Proofing, Generator-Power Unit, Doorman, In Compound, Water tank, Fire ladder, Ground Survey, Reinforced Concrete, Parking, Fire Alarm,
- \* Environment: Shopping Center, Kindergarten, ATM, Bank, Gas Station, Cafe, Drugstore, Drugstore / Medical, Entertainment Center, Elemantary School, Cafeteria, Nursery, Coiffure & Beauty Center, High School, Market, Game Park, Park, Post Office, Restaurant, Health Center, District Bazaar, Veterinary, School,
- \* Compound : Children Swimming Pool, Fitness Center, Security, Parking Outdoor, Parking Indoor, Social Facility, Gym, Jogging / Walking Areas, Swimming Pool, Swimming Pool (Indoor), Sauna (General), Security Camera,
- \* Location : Near to Street, City View, Near to Highway, Close to Public Transportation, Close to Minibus Route. Close to Eurasia Tunnel. Close to TEM.