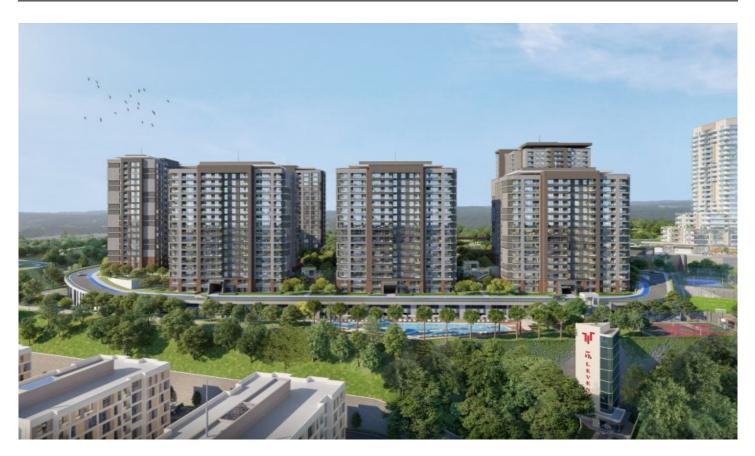

## 5. LEVENT KORUPARK - 2+1 RESİDENCE / APARTMENT Istanbul / Beşiktaş

For Sale - Apartment 16,000,000 TL | 111 m2 Istanbul / Beşiktaş

- # Rooms : 2
- # Saloons : 1
  - # Baths : 2
- Type of Property : Apartment Flat
- Property Condition : Under Construction
- Usage Status :
  - Heating :
- Building Floor Number :
  - Property Direction :
    - East
    - West

21

South

North

Empty

**Central Heating** 

İsmail Can Phone +90 542-811 80 80 Mobile Phone +90 542-811 80 80

## GALAXY

REALTY GALAXY Phone +90 542-811 80 80 Mobile Phone +90 533-382 39 79 Fax +90 212-855 74 75 Yavuz Sultan Selim Bulvarı Büyükçekmece / Büyükçekmece 34528 , Istanbul

- \* Internal Properties : Alarm, Built-in White Goods Kitchen, Steel Door, Formica Kitchen, Diaphone with screen, Security System,
- \* Building : Elevator / Lift, Earthquake Regulation Proof, Earthquake Resistant, Pressure Tank, Internet, Heat Proofing, Generator-Power Unit, Doorman, In Compound, Water tank, Fire ladder, Ground Survey, Reinforced Concrete, Parking, Fire Alarm,
- \* Environment : Shopping Center, Kindergarten, ATM, Bank, Gas Station, Cafe, Drugstore, Drugstore / Medical, Entertainment Center, Elemantary School, Cafeteria, Nursery, Coiffure & Beauty Center, High School, Market, Game Park, Park, Post Office, Restaurant, Health Center, District Bazaar, Veterinary, School,
- \* Compound : Children Swimming Pool, Fitness Center, Security, Parking Outdoor, Parking Indoor, Social Facility, Gym, Jogging / Walking Areas, Swimming Pool, Swimming Pool (Indoor), Sauna (General), Security Camera,
- \* Location : Near to Street, City View, Near to Highway, Close to Public Transportation, Close to Minibus Route, Close to Eurasia Tunnel, Close to TEM,