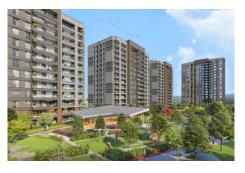

## 5. LEVENT KORUPARK - 2+1 RESİDENCE / APARTMENT Istanbul / Beşiktaş

For Sale - Apartment 16,000,000 TL | 111 m2 Istanbul / Beşiktaş

- # Rooms : 2
- # Saloons : 1
  - # Baths : 2
- Type of Property : Apartment Flat
- Property Condition : Under Construction
- Usage Status :
  - Heating :
- Building Floor Number :
  - Property Direction :
    - East
    - West

21

South

North

Empty

**Central Heating** 

İsmail Can Phone +90 542-811 80 80 Mobile Phone +90 542-811 80 80

## GALAXY

REALTY GALAXY Phone +90 542-811 80 80 Mobile Phone +90 533-382 39 79 Fax +90 212-855 74 75 Yavuz Sultan Selim Bulvarı Büyükçekmece / Büyükçekmece 34528 , Istanbul

- \* Internal Properties : Alarm, Built-in White Goods Kitchen, Steel Door, Formica Kitchen, Diaphone with screen, Security System,
- \* Building : Elevator / Lift, Earthquake Regulation Proof, Earthquake Resistant, Pressure Tank, Internet, Heat Proofing, Generator-Power Unit, Doorman, In Compound, Water tank, Fire ladder, Ground Survey, Reinforced Concrete, Parking, Fire Alarm,
- \* Environment : Shopping Center, Kindergarten, ATM, Bank, Gas Station, Cafe, Drugstore, Drugstore / Medical, Entertainment Center, Elemantary School, Cafeteria, Nursery, Coiffure & Beauty Center, High School, Market, Game Park, Park, Post Office, Restaurant, Health Center, District Bazaar, Veterinary, School,
- \* Compound : Children Swimming Pool, Fitness Center, Security, Parking Outdoor, Parking Indoor, Social Facility, Gym, Jogging / Walking Areas, Swimming Pool, Swimming Pool (Indoor), Sauna (General), Security Camera,
- \* Location : Near to Street, City View, Near to Highway, Close to Public Transportation, Close to Minibus Route, Close to Eurasia Tunnel, Close to TEM,