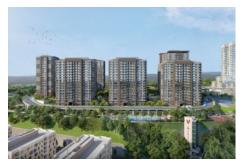

## 5. LEVENT KORUPARK - 2+1 RESİDENCE / APARTMENT Istanbul / Beşiktaş

For Sale - Apartment 16,000,000 TL | 111 m2 Istanbul / Beşiktaş

- # Rooms : 2
- # Saloons : 1
  - # Baths : 2
- Type of Property : Apartment Flat
- Property Condition : Under Construction
- Usage Status :
  - Heating :
- Building Floor Number :
  - Property Direction :
    - East
    - West

21

South

North

Empty

**Central Heating** 

İsmail Can Phone +90 542-811 80 80 Mobile Phone +90 542-811 80 80

## GALAXY

REALTY GALAXY Phone +90 542-811 80 80 Mobile Phone +90 533-382 39 79 Fax +90 212-855 74 75 Yavuz Sultan Selim Bulvarı Büyükçekmece / Büyükçekmece 34528 , Istanbul

- \* Internal Properties : Alarm, Built-in White Goods Kitchen, Steel Door, Formica Kitchen, Diaphone with screen, Security System,
- \* Building : Elevator / Lift, Earthquake Regulation Proof, Earthquake Resistant, Pressure Tank, Internet, Heat Proofing, Generator-Power Unit, Doorman, In Compound, Water tank, Fire ladder, Ground Survey, Reinforced Concrete, Parking, Fire Alarm,
- \* Environment : Shopping Center, Kindergarten, ATM, Bank, Gas Station, Cafe, Drugstore, Drugstore / Medical, Entertainment Center, Elemantary School, Cafeteria, Nursery, Coiffure & Beauty Center, High School, Market, Game Park, Park, Post Office, Restaurant, Health Center, District Bazaar, Veterinary, School,
- \* Compound : Children Swimming Pool, Fitness Center, Security, Parking Outdoor, Parking Indoor, Social Facility, Gym, Jogging / Walking Areas, Swimming Pool, Swimming Pool (Indoor), Sauna (General), Security Camera,
- \* Location : Near to Street, City View, Near to Highway, Close to Public Transportation, Close to Minibus Route, Close to Eurasia Tunnel, Close to TEM,