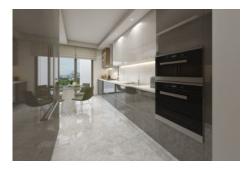

## 5. LEVENT KORUPARK - 2+1 RESİDENCE / APARTMENT Istanbul / Beşiktaş

For Sale - Apartment 16,000,000 TL | 111 m2 Istanbul / Beşiktaş

- # Rooms : 2
- # Saloons : 1
  - # Baths : 2
- Type of Property : Apartment Flat
- Property Condition : Under Construction
- Usage Status :
  - Heating :
- Building Floor Number :
  - Property Direction :
    - East
    - West

21

South

North

Empty

**Central Heating** 

İsmail Can Phone +90 542-811 80 80 Mobile Phone +90 542-811 80 80

## GALAXY

REALTY GALAXY Phone +90 542-811 80 80 Mobile Phone +90 533-382 39 79 Fax +90 212-855 74 75 Yavuz Sultan Selim Bulvarı Büyükçekmece / Büyükçekmece 34528 , Istanbul

- \* Internal Properties : Alarm, Built-in White Goods Kitchen, Steel Door, Formica Kitchen, Diaphone with screen, Security System,
- \* Building : Elevator / Lift, Earthquake Regulation Proof, Earthquake Resistant, Pressure Tank, Internet, Heat Proofing, Generator-Power Unit, Doorman, In Compound, Water tank, Fire ladder, Ground Survey, Reinforced Concrete, Parking, Fire Alarm,
- \* Environment : Shopping Center, Kindergarten, ATM, Bank, Gas Station, Cafe, Drugstore, Drugstore / Medical, Entertainment Center, Elemantary School, Cafeteria, Nursery, Coiffure & Beauty Center, High School, Market, Game Park, Park, Post Office, Restaurant, Health Center, District Bazaar, Veterinary, School,
- \* Compound : Children Swimming Pool, Fitness Center, Security, Parking Outdoor, Parking Indoor, Social Facility, Gym, Jogging / Walking Areas, Swimming Pool, Swimming Pool (Indoor), Sauna (General), Security Camera,
- \* Location : Near to Street, City View, Near to Highway, Close to Public Transportation, Close to Minibus Route, Close to Eurasia Tunnel, Close to TEM,