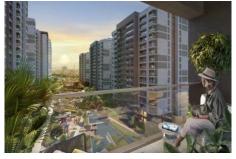

## 5. LEVENT KORUPARK - 2+1 RESİDENCE / APARTMENT Istanbul / Beşiktaş

For Sale - Apartment 16,000,000 TL | 111 m2 Istanbul / Beşiktaş

- # Rooms : 2
- # Saloons : 1
  - # Baths : 2
- Type of Property : Apartment Flat
- Property Condition : Under Construction
- Usage Status :
  - Heating :
- Building Floor Number :
  - Property Direction :
    - East
    - West

## GALAXY

REALTY GALAXY Phone +90 542-811 80 80 Mobile Phone +90 533-382 39 79 Fax +90 212-855 74 75 Yavuz Sultan Selim Bulvarı Büyükçekmece / Büyükçekmece 34528 , Istanbul

- \* Internal Properties : Alarm, Built-in White Goods Kitchen, Steel Door, Formica Kitchen, Diaphone with screen, Security System,
- \* Building : Elevator / Lift, Earthquake Regulation Proof, Earthquake Resistant, Pressure Tank, Internet, Heat Proofing, Generator-Power Unit, Doorman, In Compound, Water tank, Fire ladder, Ground Survey, Reinforced Concrete, Parking, Fire Alarm,
- \* Environment : Shopping Center, Kindergarten, ATM, Bank, Gas Station, Cafe, Drugstore, Drugstore / Medical, Entertainment Center, Elemantary School, Cafeteria, Nursery, Coiffure & Beauty Center, High School, Market, Game Park, Park, Post Office, Restaurant, Health Center, District Bazaar, Veterinary, School,
- \* Compound : Children Swimming Pool, Fitness Center, Security, Parking Outdoor, Parking Indoor, Social Facility, Gym, Jogging / Walking Areas, Swimming Pool, Swimming Pool (Indoor), Sauna (General), Security Camera,
- \* Location : Near to Street, City View, Near to Highway, Close to Public Transportation, Close to Minibus Route, Close to Eurasia Tunnel, Close to TEM,