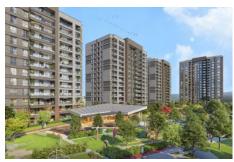

## 5. LEVENT KORUPARK - 2+1 RESİDENCE / APARTMENT Istanbul / Beşiktaş

For Sale - Apartment 16,000,000 TL | 111 m2 Istanbul / Beşiktaş

- # Rooms : 2
- # Saloons : 1
  - # Baths : 2
- Type of Property : Apartment Flat
- Property Condition : Under Construction
- Usage Status :
  - Heating :
- Building Floor Number :
  - Property Direction :
    - East
    - West

## GALAXY

REALTY GALAXY Phone +90 542-811 80 80 Mobile Phone +90 533-382 39 79 Fax +90 212-855 74 75 Yavuz Sultan Selim Bulvarı Büyükçekmece / Büyükçekmece 34528 , Istanbul

- \* Internal Properties : Alarm, Built-in White Goods Kitchen, Steel Door, Formica Kitchen, Diaphone with screen, Security System,
- \* Building : Elevator / Lift, Earthquake Regulation Proof, Earthquake Resistant, Pressure Tank, Internet, Heat Proofing, Generator-Power Unit, Doorman, In Compound, Water tank, Fire ladder, Ground Survey, Reinforced Concrete, Parking, Fire Alarm,
- \* Environment : Shopping Center, Kindergarten, ATM, Bank, Gas Station, Cafe, Drugstore, Drugstore / Medical, Entertainment Center, Elemantary School, Cafeteria, Nursery, Coiffure & Beauty Center, High School, Market, Game Park, Park, Post Office, Restaurant, Health Center, District Bazaar, Veterinary, School,
- \* Compound : Children Swimming Pool, Fitness Center, Security, Parking Outdoor, Parking Indoor, Social Facility, Gym, Jogging / Walking Areas, Swimming Pool, Swimming Pool (Indoor), Sauna (General), Security Camera,
- \* Location : Near to Street, City View, Near to Highway, Close to Public Transportation, Close to Minibus Route, Close to Eurasia Tunnel, Close to TEM,