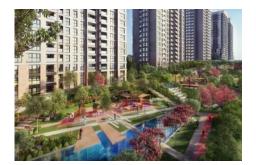

## 5. LEVENT KORUPARK - 2+1 RESİDENCE / APARTMENT Istanbul / Beşiktaş

For Sale - Apartment 16,000,000 TL | 111 m2 Istanbul / Beşiktaş

- # Rooms : 2
- # Saloons : 1
  - # Baths : 2
- Type of Property : Apartment Flat
- Property Condition : Under Construction
- Usage Status :
  - Heating :
- Building Floor Number :
  - Property Direction :
    - East
    - West

21

South

North

Empty

**Central Heating** 

İsmail Can Phone +90 542-811 80 80 Mobile Phone +90 542-811 80 80

## GALAXY

REALTY GALAXY Phone +90 542-811 80 80 Mobile Phone +90 533-382 39 79 Fax +90 212-855 74 75 Yavuz Sultan Selim Bulvarı Büyükçekmece / Büyükçekmece 34528 , Istanbul

- \* Internal Properties : Alarm, Built-in White Goods Kitchen, Steel Door, Formica Kitchen, Diaphone with screen, Security System,
- \* Building : Elevator / Lift, Earthquake Regulation Proof, Earthquake Resistant, Pressure Tank, Internet, Heat Proofing, Generator-Power Unit, Doorman, In Compound, Water tank, Fire ladder, Ground Survey, Reinforced Concrete, Parking, Fire Alarm,
- \* Environment : Shopping Center, Kindergarten, ATM, Bank, Gas Station, Cafe, Drugstore, Drugstore / Medical, Entertainment Center, Elemantary School, Cafeteria, Nursery, Coiffure & Beauty Center, High School, Market, Game Park, Park, Post Office, Restaurant, Health Center, District Bazaar, Veterinary, School,
- \* Compound : Children Swimming Pool, Fitness Center, Security, Parking Outdoor, Parking Indoor, Social Facility, Gym, Jogging / Walking Areas, Swimming Pool, Swimming Pool (Indoor), Sauna (General), Security Camera,
- \* Location : Near to Street, City View, Near to Highway, Close to Public Transportation, Close to Minibus Route, Close to Eurasia Tunnel, Close to TEM,