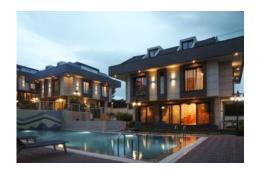

# EMPEROR VİLLAS - 7+1 VİLLAS Istanbul / Beylikdüzü

For Sale - Apartment 980,000 \$ | 340 m2 Istanbul / Beylikdüzü

#### Advert No:f-494589-949

- \* Internal Properties: Alarm, Balcony, White-Goods, Laundry room, Steel Door, Shower cabin, With master bathroom, Dressing Room, Diaphone with screen, Cellar, Furnished, Kitchen Natural Gas, Special Decoration, Jalousie, Sauna, Terrace, High Ceiling, Security System, Furnished,
- \* Building: Garden Wall, With Garden, Earthquake Regulation Proof, Earthquake Resistant, Pressure Tank, Internet, Heat Proofing, Generator-Power Unit, Doorman, In Compound, Water tank, Fire ladder, Ground Survey, Reinforced Concrete, Fence, Parking, Fire Alarm,
- \* Environment : Shopping Center, Kindergarten, ATM, Bank, Gas Station, Cafe, Drugstore, Drugstore / Medical, Entertainment Center, Elemantary School, Cafeteria, Nursery, Coiffure & Beauty Center, High School, Market, Game Park, Park, Post Office, Restaurant, Health Center, District Bazaar, Veterinary, School,
- \* External Properties : Sheathing,
- \* Compound : Children Swimming Pool, Fitness Center, Security, Parking Outdoor, Parking Indoor, Social Facility, Gym, Jogging / Walking Areas, Swimming Pool, Sauna (General), Garden Private, Security Camera,
- \* Location : Near to Street, Near the Sea, Near to E5 Haighway, Sea View, Close to Public Transportation, Close to Minibus Route,