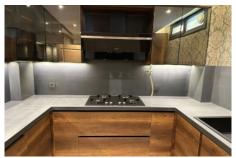

#### Advert No:f-494589-949

- \* Internal Properties: Alarm, Balcony, White-Goods, Laundry room, Steel Door, Shower cabin, With master bathroom, Dressing Room, Diaphone with screen, Cellar, Furnished, Kitchen Natural Gas, Special Decoration, Jalousie, Sauna, Terrace, High Ceiling, Security System, Furnished,
- \* Building: Garden Wall, With Garden, Earthquake Regulation Proof, Earthquake Resistant, Pressure Tank, Internet, Heat Proofing, Generator-Power Unit, Doorman, In Compound, Water tank, Fire ladder, Ground Survey, Reinforced Concrete, Fence, Parking, Fire Alarm,
- \* Environment : Shopping Center, Kindergarten, ATM, Bank, Gas Station, Cafe, Drugstore, Drugstore / Medical, Entertainment Center, Elemantary School, Cafeteria, Nursery, Coiffure & Beauty Center, High School, Market, Game Park, Park, Post Office, Restaurant, Health Center, District Bazaar, Veterinary, School,
- \* External Properties : Sheathing,
- \* Compound : Children Swimming Pool, Fitness Center, Security, Parking Outdoor, Parking Indoor, Social Facility, Gym, Jogging / Walking Areas, Swimming Pool, Sauna (General), Garden Private, Security Camera,
- \* Location : Near to Street, Near the Sea, Near to E5 Haighway, Sea View, Close to Public Transportation, Close to Minibus Route,