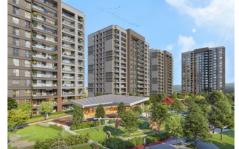

### Advert No:f-494589-948

- \* Internal Properties: Alarm, Built-in White Goods Kitchen, Steel Door, Formica Kitchen, Diaphone with screen, Security System,
- \* Building: Elevator / Lift, Earthquake Regulation Proof, Earthquake Resistant, Pressure Tank, Internet, Heat Proofing, Generator-Power Unit, Doorman, In Compound, Water tank, Fire ladder, Ground Survey, Reinforced Concrete, Parking, Fire Alarm,
- \* Environment: Shopping Center, Kindergarten, ATM, Bank, Gas Station, Cafe, Drugstore, Drugstore / Medical, Entertainment Center, Elemantary School, Cafeteria, Nursery, Coiffure & Beauty Center, High School, Market, Game Park, Park, Post Office, Restaurant, Health Center, District Bazaar, Veterinary, School,
- \* Compound : Children Swimming Pool, Fitness Center, Security, Parking Outdoor, Parking Indoor, Social Facility, Gym, Jogging / Walking Areas, Swimming Pool, Swimming Pool (Indoor), Sauna (General), Security Camera,
- \* Location : Near to Street, City View, Near to Highway, Close to Public Transportation, Close to Minibus Route, Close to Eurasia Tunnel, Close to TEM,