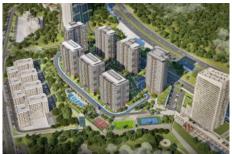

### Advert No:f-494589-948

- \* Internal Properties: Alarm, Built-in White Goods Kitchen, Steel Door, Formica Kitchen, Diaphone with screen, Security System,
- \* Building: Elevator / Lift, Earthquake Regulation Proof, Earthquake Resistant, Pressure Tank, Internet, Heat Proofing, Generator-Power Unit, Doorman, In Compound, Water tank, Fire ladder, Ground Survey, Reinforced Concrete, Parking, Fire Alarm,
- \* Environment: Shopping Center, Kindergarten, ATM, Bank, Gas Station, Cafe, Drugstore, Drugstore / Medical, Entertainment Center, Elemantary School, Cafeteria, Nursery, Coiffure & Beauty Center, High School, Market, Game Park, Park, Post Office, Restaurant, Health Center, District Bazaar, Veterinary, School,
- \* Compound : Children Swimming Pool, Fitness Center, Security, Parking Outdoor, Parking Indoor, Social Facility, Gym, Jogging / Walking Areas, Swimming Pool, Swimming Pool (Indoor), Sauna (General), Security Camera,
- \* Location : Near to Street, City View, Near to Highway, Close to Public Transportation, Close to Minibus Route, Close to Eurasia Tunnel, Close to TEM,