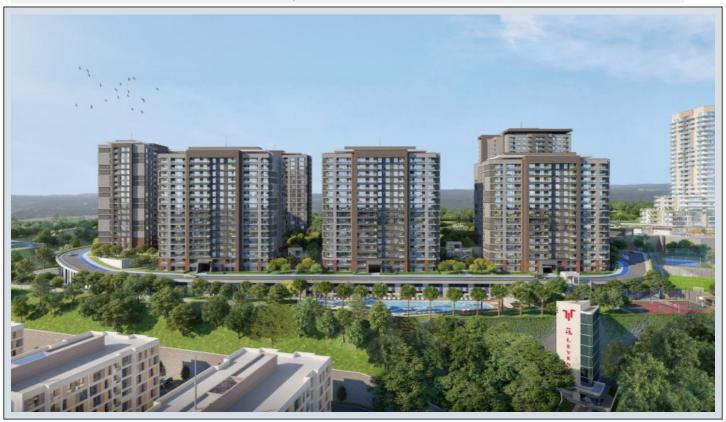

### 5. LEVENT KORUPARK - 4+1 RESIDENCE / APARTMENT Istanbul / Beşiktaş

For Sale - Apartment 25,044,000 TL | 216 m2 Istanbul / Beşiktaş

### Advert No:f-494589-948

- \* Internal Properties: Alarm, Built-in White Goods Kitchen, Steel Door, Formica Kitchen, Diaphone with screen, Security System,
- \* Building: Elevator / Lift, Earthquake Regulation Proof, Earthquake Resistant, Pressure Tank, Internet, Heat Proofing, Generator-Power Unit, Doorman, In Compound, Water tank, Fire ladder, Ground Survey, Reinforced Concrete, Parking, Fire Alarm,
- \* Environment: Shopping Center, Kindergarten, ATM, Bank, Gas Station, Cafe, Drugstore, Drugstore / Medical, Entertainment Center, Elemantary School, Cafeteria, Nursery, Coiffure & Beauty Center, High School, Market, Game Park, Park, Post Office, Restaurant, Health Center, District Bazaar, Veterinary, School,
- \* Compound : Children Swimming Pool, Fitness Center, Security, Parking Outdoor, Parking Indoor, Social Facility, Gym, Jogging / Walking Areas, Swimming Pool, Swimming Pool (Indoor), Sauna (General), Security Camera,
- \* Location : Near to Street, City View, Near to Highway, Close to Public Transportation, Close to Minibus Route, Close to Eurasia Tunnel, Close to TEM,