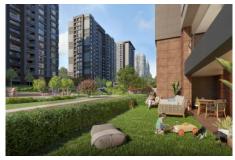

### 5. LEVENT KORUPARK - 4+1 RESIDENCE / APARTMENT Istanbul / Beşiktaş

For Sale - Apartment 25,044,000 TL | 216 m2 Istanbul / Beşiktaş

### Advert No:f-494589-948

- \* Internal Properties: Alarm, Built-in White Goods Kitchen, Steel Door, Formica Kitchen, Diaphone with screen, Security System,
- \* Building: Elevator / Lift, Earthquake Regulation Proof, Earthquake Resistant, Pressure Tank, Internet, Heat Proofing, Generator-Power Unit, Doorman, In Compound, Water tank, Fire ladder, Ground Survey, Reinforced Concrete, Parking, Fire Alarm,
- \* Environment: Shopping Center, Kindergarten, ATM, Bank, Gas Station, Cafe, Drugstore, Drugstore / Medical, Entertainment Center, Elemantary School, Cafeteria, Nursery, Coiffure & Beauty Center, High School, Market, Game Park, Park, Post Office, Restaurant, Health Center, District Bazaar, Veterinary, School,
- \* Compound : Children Swimming Pool, Fitness Center, Security, Parking Outdoor, Parking Indoor, Social Facility, Gym, Jogging / Walking Areas, Swimming Pool, Swimming Pool (Indoor), Sauna (General), Security Camera,
- \* Location : Near to Street, City View, Near to Highway, Close to Public Transportation, Close to Minibus Route, Close to Eurasia Tunnel, Close to TEM,