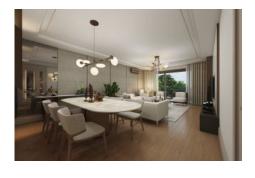

### 5. LEVENT KORUPARK - 4+1 RESIDENCE / APARTMENT Istanbul / Beşiktaş

For Sale - Apartment 25,044,000 TL | 216 m2 Istanbul / Beşiktaş

### Advert No:f-494589-948

- \* Internal Properties: Alarm, Built-in White Goods Kitchen, Steel Door, Formica Kitchen, Diaphone with screen, Security System,
- \* Building: Elevator / Lift, Earthquake Regulation Proof, Earthquake Resistant, Pressure Tank, Internet, Heat Proofing, Generator-Power Unit, Doorman, In Compound, Water tank, Fire ladder, Ground Survey, Reinforced Concrete, Parking, Fire Alarm,
- \* Environment: Shopping Center, Kindergarten, ATM, Bank, Gas Station, Cafe, Drugstore, Drugstore / Medical, Entertainment Center, Elemantary School, Cafeteria, Nursery, Coiffure & Beauty Center, High School, Market, Game Park, Park, Post Office, Restaurant, Health Center, District Bazaar, Veterinary, School,
- \* Compound : Children Swimming Pool, Fitness Center, Security, Parking Outdoor, Parking Indoor, Social Facility, Gym, Jogging / Walking Areas, Swimming Pool, Swimming Pool (Indoor), Sauna (General), Security Camera,
- \* Location : Near to Street, City View, Near to Highway, Close to Public Transportation, Close to Minibus Route, Close to Eurasia Tunnel, Close to TEM,