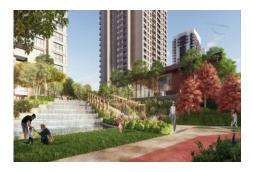

### 5. LEVENT KORUPARK - 4+1 RESIDENCE / APARTMENT Istanbul / Beşiktaş

For Sale - Apartment 25,044,000 TL | 216 m2 Istanbul / Beşiktaş

### Advert No:f-494589-948

- \* Internal Properties: Alarm, Built-in White Goods Kitchen, Steel Door, Formica Kitchen, Diaphone with screen, Security System,
- \* Building: Elevator / Lift, Earthquake Regulation Proof, Earthquake Resistant, Pressure Tank, Internet, Heat Proofing, Generator-Power Unit, Doorman, In Compound, Water tank, Fire ladder, Ground Survey, Reinforced Concrete, Parking, Fire Alarm,
- \* Environment: Shopping Center, Kindergarten, ATM, Bank, Gas Station, Cafe, Drugstore, Drugstore / Medical, Entertainment Center, Elemantary School, Cafeteria, Nursery, Coiffure & Beauty Center, High School, Market, Game Park, Park, Post Office, Restaurant, Health Center, District Bazaar, Veterinary, School,
- \* Compound : Children Swimming Pool, Fitness Center, Security, Parking Outdoor, Parking Indoor, Social Facility, Gym, Jogging / Walking Areas, Swimming Pool, Swimming Pool (Indoor), Sauna (General), Security Camera,
- \* Location : Near to Street, City View, Near to Highway, Close to Public Transportation, Close to Minibus Route, Close to Eurasia Tunnel, Close to TEM,