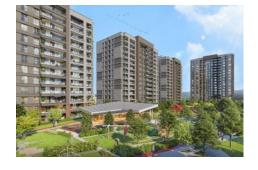

### 5. LEVENT KORUPARK - 4+1 RESIDENCE / APARTMENT Istanbul / Beşiktaş

For Sale - Apartment 25,044,000 TL | 216 m2 Istanbul / Beşiktaş

### Advert No:f-494589-948

- \* Internal Properties: Alarm, Built-in White Goods Kitchen, Steel Door, Formica Kitchen, Diaphone with screen, Security System,
- \* Building: Elevator / Lift, Earthquake Regulation Proof, Earthquake Resistant, Pressure Tank, Internet, Heat Proofing, Generator-Power Unit, Doorman, In Compound, Water tank, Fire ladder, Ground Survey, Reinforced Concrete, Parking, Fire Alarm,
- \* Environment: Shopping Center, Kindergarten, ATM, Bank, Gas Station, Cafe, Drugstore, Drugstore / Medical, Entertainment Center, Elemantary School, Cafeteria, Nursery, Coiffure & Beauty Center, High School, Market, Game Park, Park, Post Office, Restaurant, Health Center, District Bazaar, Veterinary, School,
- \* Compound : Children Swimming Pool, Fitness Center, Security, Parking Outdoor, Parking Indoor, Social Facility, Gym, Jogging / Walking Areas, Swimming Pool, Swimming Pool (Indoor), Sauna (General), Security Camera,
- \* Location : Near to Street, City View, Near to Highway, Close to Public Transportation, Close to Minibus Route, Close to Eurasia Tunnel, Close to TEM,