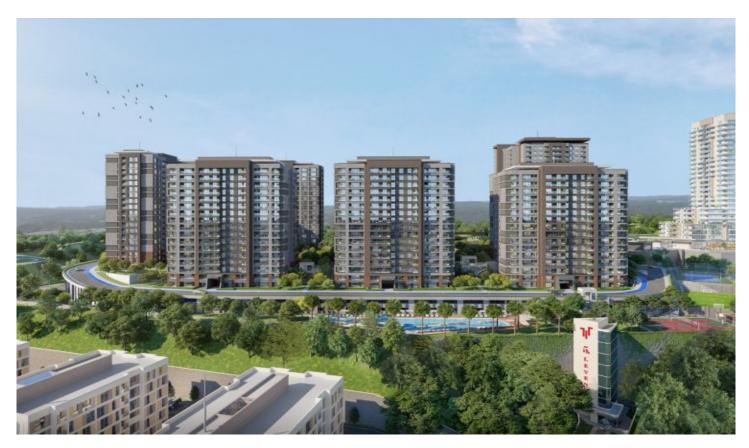

### 5. LEVENT KORUPARK - 4+1 RESIDENCE / APARTMENT Istanbul / Beşiktaş

For Sale - Apartment 25,044,000 TL | 216 m2 Istanbul / Beşiktaş

### Advert No:f-494589-948

- \* Internal Properties: Alarm, Built-in White Goods Kitchen, Steel Door, Formica Kitchen, Diaphone with screen, Security System,
- \* Building: Elevator / Lift, Earthquake Regulation Proof, Earthquake Resistant, Pressure Tank, Internet, Heat Proofing, Generator-Power Unit, Doorman, In Compound, Water tank, Fire ladder, Ground Survey, Reinforced Concrete, Parking, Fire Alarm,
- \* Environment: Shopping Center, Kindergarten, ATM, Bank, Gas Station, Cafe, Drugstore, Drugstore / Medical, Entertainment Center, Elemantary School, Cafeteria, Nursery, Coiffure & Beauty Center, High School, Market, Game Park, Park, Post Office, Restaurant, Health Center, District Bazaar, Veterinary, School,
- \* Compound : Children Swimming Pool, Fitness Center, Security, Parking Outdoor, Parking Indoor, Social Facility, Gym, Jogging / Walking Areas, Swimming Pool, Swimming Pool (Indoor), Sauna (General), Security Camera,
- \* Location : Near to Street, City View, Near to Highway, Close to Public Transportation, Close to Minibus Route, Close to Eurasia Tunnel, Close to TEM,