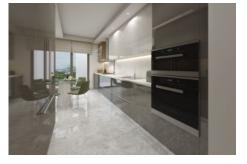

### Advert No:f-494589-948

- \* Internal Properties: Alarm, Built-in White Goods Kitchen, Steel Door, Formica Kitchen, Diaphone with screen, Security System,
- \* Building: Elevator / Lift, Earthquake Regulation Proof, Earthquake Resistant, Pressure Tank, Internet, Heat Proofing, Generator-Power Unit, Doorman, In Compound, Water tank, Fire ladder, Ground Survey, Reinforced Concrete, Parking, Fire Alarm,
- \* Environment: Shopping Center, Kindergarten, ATM, Bank, Gas Station, Cafe, Drugstore, Drugstore / Medical, Entertainment Center, Elemantary School, Cafeteria, Nursery, Coiffure & Beauty Center, High School, Market, Game Park, Park, Post Office, Restaurant, Health Center, District Bazaar, Veterinary, School,
- \* Compound : Children Swimming Pool, Fitness Center, Security, Parking Outdoor, Parking Indoor, Social Facility, Gym, Jogging / Walking Areas, Swimming Pool, Swimming Pool (Indoor), Sauna (General), Security Camera,
- \* Location : Near to Street, City View, Near to Highway, Close to Public Transportation, Close to Minibus Route, Close to Eurasia Tunnel, Close to TEM,