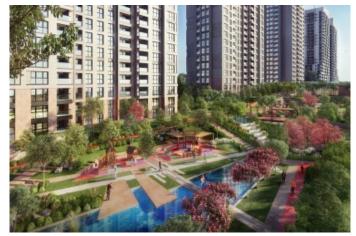

### Advert No:f-494589-948

- \* Internal Properties: Alarm, Built-in White Goods Kitchen, Steel Door, Formica Kitchen, Diaphone with screen, Security System,
- \* Building: Elevator / Lift, Earthquake Regulation Proof, Earthquake Resistant, Pressure Tank, Internet, Heat Proofing, Generator-Power Unit, Doorman, In Compound, Water tank, Fire ladder, Ground Survey, Reinforced Concrete, Parking, Fire Alarm,
- \* Environment: Shopping Center, Kindergarten, ATM, Bank, Gas Station, Cafe, Drugstore, Drugstore / Medical, Entertainment Center, Elemantary School, Cafeteria, Nursery, Coiffure & Beauty Center, High School, Market, Game Park, Park, Post Office, Restaurant, Health Center, District Bazaar, Veterinary, School,
- \* Compound : Children Swimming Pool, Fitness Center, Security, Parking Outdoor, Parking Indoor, Social Facility, Gym, Jogging / Walking Areas, Swimming Pool, Swimming Pool (Indoor), Sauna (General), Security Camera,
- \* Location : Near to Street, City View, Near to Highway, Close to Public Transportation, Close to Minibus Route, Close to Eurasia Tunnel, Close to TEM,