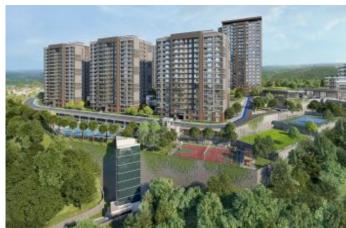

### Advert No:f-494589-948

- \* Internal Properties: Alarm, Built-in White Goods Kitchen, Steel Door, Formica Kitchen, Diaphone with screen, Security System,
- \* Building: Elevator / Lift, Earthquake Regulation Proof, Earthquake Resistant, Pressure Tank, Internet, Heat Proofing, Generator-Power Unit, Doorman, In Compound, Water tank, Fire ladder, Ground Survey, Reinforced Concrete, Parking, Fire Alarm,
- \* Environment: Shopping Center, Kindergarten, ATM, Bank, Gas Station, Cafe, Drugstore, Drugstore / Medical, Entertainment Center, Elemantary School, Cafeteria, Nursery, Coiffure & Beauty Center, High School, Market, Game Park, Park, Post Office, Restaurant, Health Center, District Bazaar, Veterinary, School,
- \* Compound : Children Swimming Pool, Fitness Center, Security, Parking Outdoor, Parking Indoor, Social Facility, Gym, Jogging / Walking Areas, Swimming Pool, Swimming Pool (Indoor), Sauna (General), Security Camera,
- \* Location : Near to Street, City View, Near to Highway, Close to Public Transportation, Close to Minibus Route, Close to Eurasia Tunnel, Close to TEM,