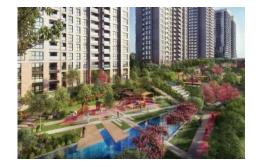

### 5. LEVENT KORUPARK - 4+1 RESIDENCE / APARTMENT Istanbul / Beşiktaş

For Sale - Apartment 25,044,000 TL | 216 m2 Istanbul / Beşiktaş

### Advert No:f-494589-948

- \* Internal Properties: Alarm, Built-in White Goods Kitchen, Steel Door, Formica Kitchen, Diaphone with screen, Security System,
- \* Building: Elevator / Lift, Earthquake Regulation Proof, Earthquake Resistant, Pressure Tank, Internet, Heat Proofing, Generator-Power Unit, Doorman, In Compound, Water tank, Fire ladder, Ground Survey, Reinforced Concrete, Parking, Fire Alarm,
- \* Environment: Shopping Center, Kindergarten, ATM, Bank, Gas Station, Cafe, Drugstore, Drugstore / Medical, Entertainment Center, Elemantary School, Cafeteria, Nursery, Coiffure & Beauty Center, High School, Market, Game Park, Park, Post Office, Restaurant, Health Center, District Bazaar, Veterinary, School,
- \* Compound : Children Swimming Pool, Fitness Center, Security, Parking Outdoor, Parking Indoor, Social Facility, Gym, Jogging / Walking Areas, Swimming Pool, Swimming Pool (Indoor), Sauna (General), Security Camera,
- \* Location : Near to Street, City View, Near to Highway, Close to Public Transportation, Close to Minibus Route, Close to Eurasia Tunnel, Close to TEM,