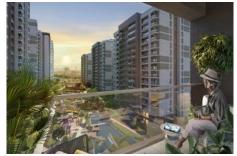

### 5. LEVENT KORUPARK - 4+1 RESIDENCE / APARTMENT Istanbul / Beşiktaş

For Sale - Apartment 25,044,000 TL | 216 m2 Istanbul / Beşiktaş

### Advert No:f-494589-948

- \* Internal Properties: Alarm, Built-in White Goods Kitchen, Steel Door, Formica Kitchen, Diaphone with screen, Security System,
- \* Building: Elevator / Lift, Earthquake Regulation Proof, Earthquake Resistant, Pressure Tank, Internet, Heat Proofing, Generator-Power Unit, Doorman, In Compound, Water tank, Fire ladder, Ground Survey, Reinforced Concrete, Parking, Fire Alarm,
- \* Environment: Shopping Center, Kindergarten, ATM, Bank, Gas Station, Cafe, Drugstore, Drugstore / Medical, Entertainment Center, Elemantary School, Cafeteria, Nursery, Coiffure & Beauty Center, High School, Market, Game Park, Park, Post Office, Restaurant, Health Center, District Bazaar, Veterinary, School,
- \* Compound : Children Swimming Pool, Fitness Center, Security, Parking Outdoor, Parking Indoor, Social Facility, Gym, Jogging / Walking Areas, Swimming Pool, Swimming Pool (Indoor), Sauna (General), Security Camera,
- \* Location : Near to Street, City View, Near to Highway, Close to Public Transportation, Close to Minibus Route, Close to Eurasia Tunnel, Close to TEM,