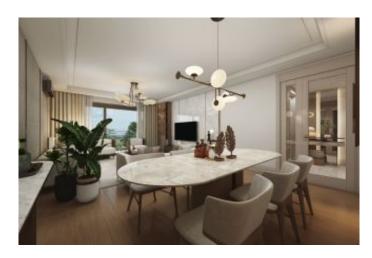

### Advert No:f-494589-948

- \* Internal Properties: Alarm, Built-in White Goods Kitchen, Steel Door, Formica Kitchen, Diaphone with screen, Security System,
- \* Building: Elevator / Lift, Earthquake Regulation Proof, Earthquake Resistant, Pressure Tank, Internet, Heat Proofing, Generator-Power Unit, Doorman, In Compound, Water tank, Fire ladder, Ground Survey, Reinforced Concrete, Parking, Fire Alarm,
- \* Environment: Shopping Center, Kindergarten, ATM, Bank, Gas Station, Cafe, Drugstore, Drugstore / Medical, Entertainment Center, Elemantary School, Cafeteria, Nursery, Coiffure & Beauty Center, High School, Market, Game Park, Park, Post Office, Restaurant, Health Center, District Bazaar, Veterinary, School,
- \* Compound : Children Swimming Pool, Fitness Center, Security, Parking Outdoor, Parking Indoor, Social Facility, Gym, Jogging / Walking Areas, Swimming Pool, Swimming Pool (Indoor), Sauna (General), Security Camera,
- \* Location : Near to Street, City View, Near to Highway, Close to Public Transportation, Close to Minibus Route, Close to Eurasia Tunnel, Close to TEM,