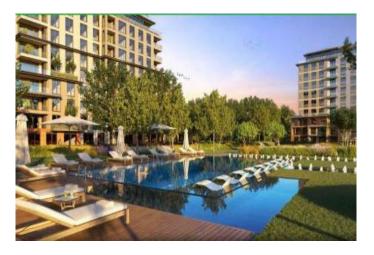

**REALTY GALAXY** 

Advert No:f-494589-893

- \* Internal Properties : Alarm, Built-in White Goods Kitchen, Balcony, Painted, Steel Door, With master bathroom, Ready made kitchen, Kitchen Natural Gas, Double Glass,
- \* Building : Elevator / Lift, Garden Wall, With Garden, Earthquake Regulation Proof, Earthquake Resistant, Pressure Tank, Heat Proofing, Generator-Power Unit, In Compound, Water tank, Fire ladder, Carry Lift/Elevator, Ground Survey, Reinforced Concrete, Parking, Fire Alarm,
- \* Environment : Shopping Center, Kindergarten, ATM, Bank, Gas Station, Bowling, Cafe, Mini Movie Theater, Drugstore, Drugstore / Medical, Entertainment Center, Elemantary School, Cafeteria, Nursery, Coiffure & Beauty Center, High School, Market, Game Park, Park, Police Station, Post Office, Restaurant, Health Center, District Bazaar, University, Veterinary, School,
- \* External Properties : Sheathing,
- \* Compound : Children Swimming Pool, Security, Parking Indoor, Social Facility, Gym, Swimming Pool, Swimming Pool (Indoor), Security Camera,
- \* Location : Near to Street, Near the Sea, City View, At Center, Close to Subway, City Center, Close to Public Transportation, Close to Marine Transportation, Close to Eurasia Tunnel, Close to the tram, Close to City Center,