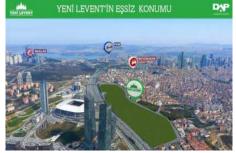

**REALTY GALAXY** 

Advert No:f-494589-893

- \* Internal Properties : Alarm, Built-in White Goods Kitchen, Balcony, Painted, Steel Door, With master bathroom, Ready made kitchen, Kitchen Natural Gas, Double Glass,
- \* Building : Elevator / Lift, Garden Wall, With Garden, Earthquake Regulation Proof, Earthquake Resistant, Pressure Tank, Heat Proofing, Generator-Power Unit, In Compound, Water tank, Fire ladder, Carry Lift/Elevator, Ground Survey, Reinforced Concrete, Parking, Fire Alarm,
- \* Environment : Shopping Center, Kindergarten, ATM, Bank, Gas Station, Bowling, Cafe, Mini Movie Theater, Drugstore, Drugstore / Medical, Entertainment Center, Elemantary School, Cafeteria, Nursery, Coiffure & Beauty Center, High School, Market, Game Park, Park, Police Station, Post Office, Restaurant, Health Center, District Bazaar, University, Veterinary, School,
- \* External Properties : Sheathing,
- \* Compound : Children Swimming Pool, Security, Parking Indoor, Social Facility, Gym, Swimming Pool, Swimming Pool (Indoor), Security Camera,
- \* Location : Near to Street, Near the Sea, City View, At Center, Close to Subway, City Center, Close to Public Transportation, Close to Marine Transportation, Close to Eurasia Tunnel, Close to the tram, Close to City Center,