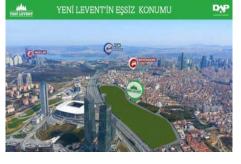

**REALTY GALAXY** 

Advert No:f-494589-893

- \* Internal Properties : Alarm, Built-in White Goods Kitchen, Balcony, Painted, Steel Door, With master bathroom, Ready made kitchen, Kitchen Natural Gas, Double Glass,
- \* Building : Elevator / Lift, Garden Wall, With Garden, Earthquake Regulation Proof, Earthquake Resistant, Pressure Tank, Heat Proofing, Generator-Power Unit, In Compound, Water tank, Fire ladder, Carry Lift/Elevator, Ground Survey, Reinforced Concrete, Parking, Fire Alarm,
- \* Environment : Shopping Center, Kindergarten, ATM, Bank, Gas Station, Bowling, Cafe, Mini Movie Theater, Drugstore, Drugstore / Medical, Entertainment Center, Elemantary School, Cafeteria, Nursery, Coiffure & Beauty Center, High School, Market, Game Park, Park, Police Station, Post Office, Restaurant, Health Center, District Bazaar, University, Veterinary, School,
- \* External Properties : Sheathing,
- \* Compound : Children Swimming Pool, Security, Parking Indoor, Social Facility, Gym, Swimming Pool, Swimming Pool (Indoor), Security Camera,
- \* Location : Near to Street, Near the Sea, City View, At Center, Close to Subway, City Center, Close to Public Transportation, Close to Marine Transportation, Close to Eurasia Tunnel, Close to the tram, Close to City Center,