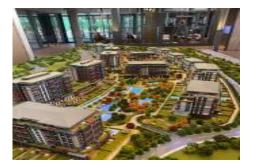

**REALTY GALAXY** 

Advert No:f-494589-893

- \* Internal Properties : Alarm, Built-in White Goods Kitchen, Balcony, Painted, Steel Door, With master bathroom, Ready made kitchen, Kitchen Natural Gas, Double Glass,
- \* Building : Elevator / Lift, Garden Wall, With Garden, Earthquake Regulation Proof, Earthquake Resistant, Pressure Tank, Heat Proofing, Generator-Power Unit, In Compound, Water tank, Fire ladder, Carry Lift/Elevator, Ground Survey, Reinforced Concrete, Parking, Fire Alarm,
- \* Environment : Shopping Center, Kindergarten, ATM, Bank, Gas Station, Bowling, Cafe, Mini Movie Theater, Drugstore, Drugstore / Medical, Entertainment Center, Elemantary School, Cafeteria, Nursery, Coiffure & Beauty Center, High School, Market, Game Park, Park, Police Station, Post Office, Restaurant, Health Center, District Bazaar, University, Veterinary, School,
- \* External Properties : Sheathing,
- \* Compound : Children Swimming Pool, Security, Parking Indoor, Social Facility, Gym, Swimming Pool, Swimming Pool (Indoor), Security Camera,
- \* Location : Near to Street, Near the Sea, City View, At Center, Close to Subway, City Center, Close to Public Transportation, Close to Marine Transportation, Close to Eurasia Tunnel, Close to the tram, Close to City Center,