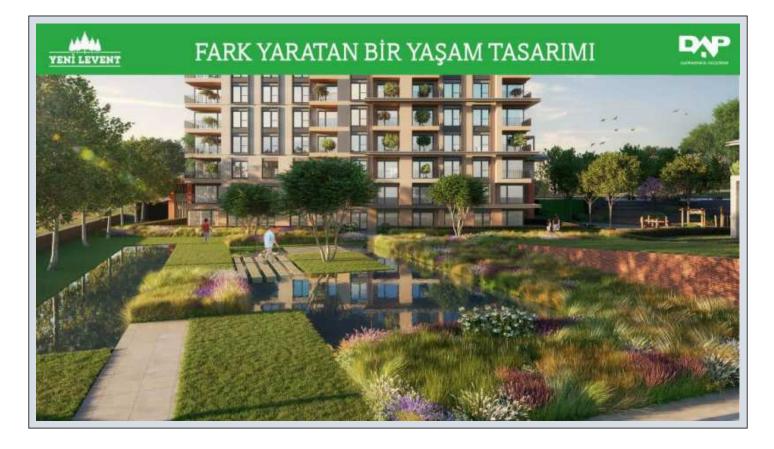

## DAP LEVENT - 1+1 APARTMENT / RESİDENCE Istanbul / Beşiktaş For Sale - Apartment 10,202,150 TL | 85 m2 Istanbul / Beşiktaş

- # Rooms : 1
- # Saloons : 1
  - # Baths : 1
- Property Direction : West
  - North
    - South
    - East

**REALTY GALAXY** 

Advert No:f-494589-893

- \* Internal Properties : Alarm, Built-in White Goods Kitchen, Balcony, Painted, Steel Door, With master bathroom, Ready made kitchen, Kitchen Natural Gas, Double Glass,
- \* Building : Elevator / Lift, Garden Wall, With Garden, Earthquake Regulation Proof, Earthquake Resistant, Pressure Tank, Heat Proofing, Generator-Power Unit, In Compound, Water tank, Fire ladder, Carry Lift/Elevator, Ground Survey, Reinforced Concrete, Parking, Fire Alarm,
- \* Environment : Shopping Center, Kindergarten, ATM, Bank, Gas Station, Bowling, Cafe, Mini Movie Theater, Drugstore, Drugstore / Medical, Entertainment Center, Elemantary School, Cafeteria, Nursery, Coiffure & Beauty Center, High School, Market, Game Park, Park, Police Station, Post Office, Restaurant, Health Center, District Bazaar, University, Veterinary, School,
- \* External Properties : Sheathing,
- \* Compound : Children Swimming Pool, Security, Parking Indoor, Social Facility, Gym, Swimming Pool, Swimming Pool (Indoor), Security Camera,
- \* Location : Near to Street, Near the Sea, City View, At Center, Close to Subway, City Center, Close to Public Transportation, Close to Marine Transportation, Close to Eurasia Tunnel, Close to the tram, Close to City Center,