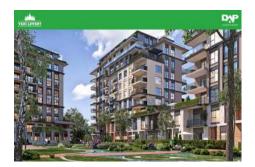

## DAP LEVENT - 1+1 APARTMENT / RESİDENCE Istanbul / Beşiktaş For Sale - Apartment 10,202,150 TL | 85 m2 Istanbul / Beşiktaş

- # Rooms : 1
- # Saloons : 1
  - # Baths : 1
- Property Direction : West
  - North
    - South
    - East

**REALTY GALAXY** 

Advert No:f-494589-893

- \* Internal Properties : Alarm, Built-in White Goods Kitchen, Balcony, Painted, Steel Door, With master bathroom, Ready made kitchen, Kitchen Natural Gas, Double Glass,
- \* Building : Elevator / Lift, Garden Wall, With Garden, Earthquake Regulation Proof, Earthquake Resistant, Pressure Tank, Heat Proofing, Generator-Power Unit, In Compound, Water tank, Fire ladder, Carry Lift/Elevator, Ground Survey, Reinforced Concrete, Parking, Fire Alarm,
- \* Environment : Shopping Center, Kindergarten, ATM, Bank, Gas Station, Bowling, Cafe, Mini Movie Theater, Drugstore, Drugstore / Medical, Entertainment Center, Elemantary School, Cafeteria, Nursery, Coiffure & Beauty Center, High School, Market, Game Park, Park, Police Station, Post Office, Restaurant, Health Center, District Bazaar, University, Veterinary, School,
- \* External Properties : Sheathing,
- \* Compound : Children Swimming Pool, Security, Parking Indoor, Social Facility, Gym, Swimming Pool, Swimming Pool (Indoor), Security Camera,
- \* Location : Near to Street, Near the Sea, City View, At Center, Close to Subway, City Center, Close to Public Transportation, Close to Marine Transportation, Close to Eurasia Tunnel, Close to the tram, Close to City Center,