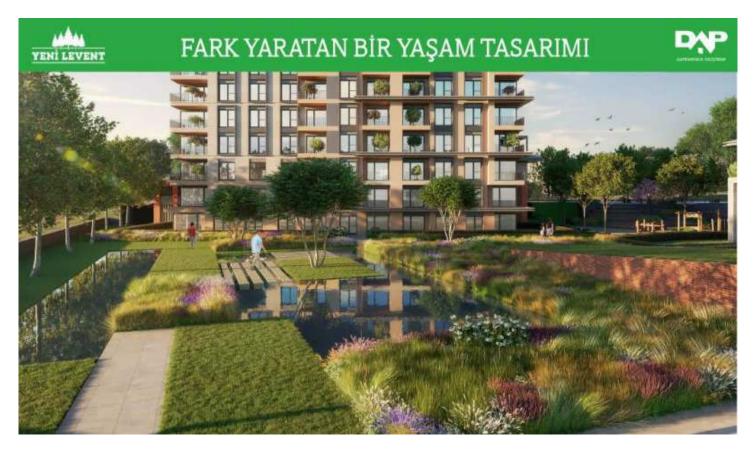

## DAP LEVENT - 1+1 APARTMENT / RESİDENCE Istanbul / Beşiktaş For Sale - Apartment 10,202,150 TL | 85 m2 Istanbul / Beşiktaş

- # Rooms : 1
- # Saloons : 1
  - # Baths : 1
- Property Direction : West
  - North
    - South
    - East

**REALTY GALAXY** 

Advert No:f-494589-893

- \* Internal Properties : Alarm, Built-in White Goods Kitchen, Balcony, Painted, Steel Door, With master bathroom, Ready made kitchen, Kitchen Natural Gas, Double Glass,
- \* Building : Elevator / Lift, Garden Wall, With Garden, Earthquake Regulation Proof, Earthquake Resistant, Pressure Tank, Heat Proofing, Generator-Power Unit, In Compound, Water tank, Fire ladder, Carry Lift/Elevator, Ground Survey, Reinforced Concrete, Parking, Fire Alarm,
- \* Environment : Shopping Center, Kindergarten, ATM, Bank, Gas Station, Bowling, Cafe, Mini Movie Theater, Drugstore, Drugstore / Medical, Entertainment Center, Elemantary School, Cafeteria, Nursery, Coiffure & Beauty Center, High School, Market, Game Park, Park, Police Station, Post Office, Restaurant, Health Center, District Bazaar, University, Veterinary, School,
- \* External Properties : Sheathing,
- \* Compound : Children Swimming Pool, Security, Parking Indoor, Social Facility, Gym, Swimming Pool, Swimming Pool (Indoor), Security Camera,
- \* Location : Near to Street, Near the Sea, City View, At Center, Close to Subway, City Center, Close to Public Transportation, Close to Marine Transportation, Close to Eurasia Tunnel, Close to the tram, Close to City Center,