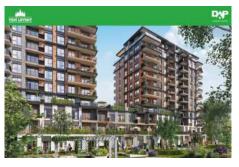

## DAP LEVENT - 1+1 APARTMENT / RESİDENCE Istanbul / Beşiktaş For Sale - Apartment 10,202,150 TL | 85 m2 Istanbul / Beşiktaş

- # Rooms : 1
- # Saloons : 1
  - # Baths : 1
- Property Direction : West
  - North
    - South
    - East

**REALTY GALAXY** 

Advert No:f-494589-893

- \* Internal Properties : Alarm, Built-in White Goods Kitchen, Balcony, Painted, Steel Door, With master bathroom, Ready made kitchen, Kitchen Natural Gas, Double Glass,
- \* Building : Elevator / Lift, Garden Wall, With Garden, Earthquake Regulation Proof, Earthquake Resistant, Pressure Tank, Heat Proofing, Generator-Power Unit, In Compound, Water tank, Fire ladder, Carry Lift/Elevator, Ground Survey, Reinforced Concrete, Parking, Fire Alarm,
- \* Environment : Shopping Center, Kindergarten, ATM, Bank, Gas Station, Bowling, Cafe, Mini Movie Theater, Drugstore, Drugstore / Medical, Entertainment Center, Elemantary School, Cafeteria, Nursery, Coiffure & Beauty Center, High School, Market, Game Park, Park, Police Station, Post Office, Restaurant, Health Center, District Bazaar, University, Veterinary, School,
- \* External Properties : Sheathing,
- \* Compound : Children Swimming Pool, Security, Parking Indoor, Social Facility, Gym, Swimming Pool, Swimming Pool (Indoor), Security Camera,
- \* Location : Near to Street, Near the Sea, City View, At Center, Close to Subway, City Center, Close to Public Transportation, Close to Marine Transportation, Close to Eurasia Tunnel, Close to the tram, Close to City Center,