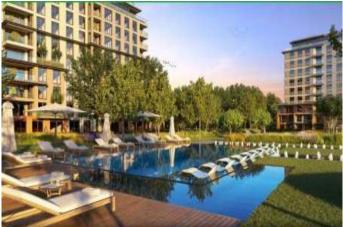

**REALTY GALAXY** 

Advert No:f-494589-893

- \* Internal Properties : Alarm, Built-in White Goods Kitchen, Balcony, Painted, Steel Door, With master bathroom, Ready made kitchen, Kitchen Natural Gas, Double Glass,
- \* Building : Elevator / Lift, Garden Wall, With Garden, Earthquake Regulation Proof, Earthquake Resistant, Pressure Tank, Heat Proofing, Generator-Power Unit, In Compound, Water tank, Fire ladder, Carry Lift/Elevator, Ground Survey, Reinforced Concrete, Parking, Fire Alarm,
- \* Environment : Shopping Center, Kindergarten, ATM, Bank, Gas Station, Bowling, Cafe, Mini Movie Theater, Drugstore, Drugstore / Medical, Entertainment Center, Elemantary School, Cafeteria, Nursery, Coiffure & Beauty Center, High School, Market, Game Park, Park, Police Station, Post Office, Restaurant, Health Center, District Bazaar, University, Veterinary, School,
- \* External Properties : Sheathing,
- \* Compound : Children Swimming Pool, Security, Parking Indoor, Social Facility, Gym, Swimming Pool, Swimming Pool (Indoor), Security Camera,
- \* Location : Near to Street, Near the Sea, City View, At Center, Close to Subway, City Center, Close to Public Transportation, Close to Marine Transportation, Close to Eurasia Tunnel, Close to the tram, Close to City Center,