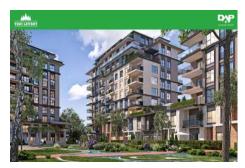

## DAP LEVENT - 1+1 APARTMENT / RESİDENCE Istanbul / Beşiktaş For Sale - Apartment 10,202,150 TL | 85 m2 Istanbul / Beşiktaş

- # Rooms : 1
- # Saloons : 1
  - # Baths : 1
- Property Direction : West
  - North
    - South
    - East

**REALTY GALAXY** 

Advert No:f-494589-893

- \* Internal Properties : Alarm, Built-in White Goods Kitchen, Balcony, Painted, Steel Door, With master bathroom, Ready made kitchen, Kitchen Natural Gas, Double Glass,
- \* Building : Elevator / Lift, Garden Wall, With Garden, Earthquake Regulation Proof, Earthquake Resistant, Pressure Tank, Heat Proofing, Generator-Power Unit, In Compound, Water tank, Fire ladder, Carry Lift/Elevator, Ground Survey, Reinforced Concrete, Parking, Fire Alarm,
- \* Environment : Shopping Center, Kindergarten, ATM, Bank, Gas Station, Bowling, Cafe, Mini Movie Theater, Drugstore, Drugstore / Medical, Entertainment Center, Elemantary School, Cafeteria, Nursery, Coiffure & Beauty Center, High School, Market, Game Park, Park, Police Station, Post Office, Restaurant, Health Center, District Bazaar, University, Veterinary, School,
- \* External Properties : Sheathing,
- \* Compound : Children Swimming Pool, Security, Parking Indoor, Social Facility, Gym, Swimming Pool, Swimming Pool (Indoor), Security Camera,
- \* Location : Near to Street, Near the Sea, City View, At Center, Close to Subway, City Center, Close to Public Transportation, Close to Marine Transportation, Close to Eurasia Tunnel, Close to the tram, Close to City Center,