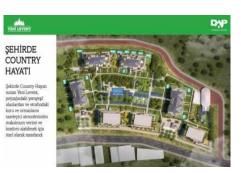

**REALTY GALAXY** 

Advert No:f-494589-893

- \* Internal Properties : Alarm, Built-in White Goods Kitchen, Balcony, Painted, Steel Door, With master bathroom, Ready made kitchen, Kitchen Natural Gas, Double Glass,
- \* Building : Elevator / Lift, Garden Wall, With Garden, Earthquake Regulation Proof, Earthquake Resistant, Pressure Tank, Heat Proofing, Generator-Power Unit, In Compound, Water tank, Fire ladder, Carry Lift/Elevator, Ground Survey, Reinforced Concrete, Parking, Fire Alarm,
- \* Environment : Shopping Center, Kindergarten, ATM, Bank, Gas Station, Bowling, Cafe, Mini Movie Theater, Drugstore, Drugstore / Medical, Entertainment Center, Elemantary School, Cafeteria, Nursery, Coiffure & Beauty Center, High School, Market, Game Park, Park, Police Station, Post Office, Restaurant, Health Center, District Bazaar, University, Veterinary, School,
- \* External Properties : Sheathing,
- \* Compound : Children Swimming Pool, Security, Parking Indoor, Social Facility, Gym, Swimming Pool, Swimming Pool (Indoor), Security Camera,
- \* Location : Near to Street, Near the Sea, City View, At Center, Close to Subway, City Center, Close to Public Transportation, Close to Marine Transportation, Close to Eurasia Tunnel, Close to the tram, Close to City Center,