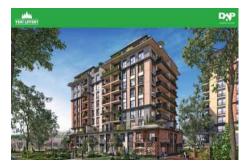

## DAP LEVENT - 1+1 APARTMENT / RESİDENCE Istanbul / Beşiktaş For Sale - Apartment 10,202,150 TL | 85 m2 Istanbul / Beşiktaş

- # Rooms : 1
- # Saloons : 1
  - # Baths : 1
- Property Direction : West
  - North
    - South
    - East

**REALTY GALAXY** 

Advert No:f-494589-893

- \* Internal Properties : Alarm, Built-in White Goods Kitchen, Balcony, Painted, Steel Door, With master bathroom, Ready made kitchen, Kitchen Natural Gas, Double Glass,
- \* Building : Elevator / Lift, Garden Wall, With Garden, Earthquake Regulation Proof, Earthquake Resistant, Pressure Tank, Heat Proofing, Generator-Power Unit, In Compound, Water tank, Fire ladder, Carry Lift/Elevator, Ground Survey, Reinforced Concrete, Parking, Fire Alarm,
- \* Environment : Shopping Center, Kindergarten, ATM, Bank, Gas Station, Bowling, Cafe, Mini Movie Theater, Drugstore, Drugstore / Medical, Entertainment Center, Elemantary School, Cafeteria, Nursery, Coiffure & Beauty Center, High School, Market, Game Park, Park, Police Station, Post Office, Restaurant, Health Center, District Bazaar, University, Veterinary, School,
- \* External Properties : Sheathing,
- \* Compound : Children Swimming Pool, Security, Parking Indoor, Social Facility, Gym, Swimming Pool, Swimming Pool (Indoor), Security Camera,
- \* Location : Near to Street, Near the Sea, City View, At Center, Close to Subway, City Center, Close to Public Transportation, Close to Marine Transportation, Close to Eurasia Tunnel, Close to the tram, Close to City Center,