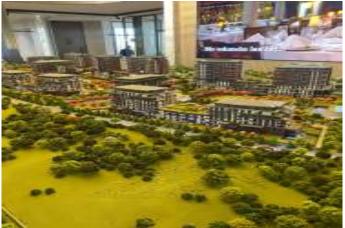

**REALTY GALAXY** 

Advert No:f-494589-893

- \* Internal Properties : Alarm, Built-in White Goods Kitchen, Balcony, Painted, Steel Door, With master bathroom, Ready made kitchen, Kitchen Natural Gas, Double Glass,
- \* Building : Elevator / Lift, Garden Wall, With Garden, Earthquake Regulation Proof, Earthquake Resistant, Pressure Tank, Heat Proofing, Generator-Power Unit, In Compound, Water tank, Fire ladder, Carry Lift/Elevator, Ground Survey, Reinforced Concrete, Parking, Fire Alarm,
- \* Environment : Shopping Center, Kindergarten, ATM, Bank, Gas Station, Bowling, Cafe, Mini Movie Theater, Drugstore, Drugstore / Medical, Entertainment Center, Elemantary School, Cafeteria, Nursery, Coiffure & Beauty Center, High School, Market, Game Park, Park, Police Station, Post Office, Restaurant, Health Center, District Bazaar, University, Veterinary, School,
- \* External Properties : Sheathing,
- \* Compound : Children Swimming Pool, Security, Parking Indoor, Social Facility, Gym, Swimming Pool, Swimming Pool (Indoor), Security Camera,
- \* Location : Near to Street, Near the Sea, City View, At Center, Close to Subway, City Center, Close to Public Transportation, Close to Marine Transportation, Close to Eurasia Tunnel, Close to the tram, Close to City Center,