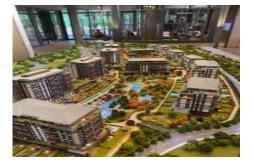

**REALTY GALAXY** 

Advert No:f-494589-893

- \* Internal Properties : Alarm, Built-in White Goods Kitchen, Balcony, Painted, Steel Door, With master bathroom, Ready made kitchen, Kitchen Natural Gas, Double Glass,
- \* Building : Elevator / Lift, Garden Wall, With Garden, Earthquake Regulation Proof, Earthquake Resistant, Pressure Tank, Heat Proofing, Generator-Power Unit, In Compound, Water tank, Fire ladder, Carry Lift/Elevator, Ground Survey, Reinforced Concrete, Parking, Fire Alarm,
- \* Environment : Shopping Center, Kindergarten, ATM, Bank, Gas Station, Bowling, Cafe, Mini Movie Theater, Drugstore, Drugstore / Medical, Entertainment Center, Elemantary School, Cafeteria, Nursery, Coiffure & Beauty Center, High School, Market, Game Park, Park, Police Station, Post Office, Restaurant, Health Center, District Bazaar, University, Veterinary, School,
- \* External Properties : Sheathing,
- \* Compound : Children Swimming Pool, Security, Parking Indoor, Social Facility, Gym, Swimming Pool, Swimming Pool (Indoor), Security Camera,
- \* Location : Near to Street, Near the Sea, City View, At Center, Close to Subway, City Center, Close to Public Transportation, Close to Marine Transportation, Close to Eurasia Tunnel, Close to the tram, Close to City Center,